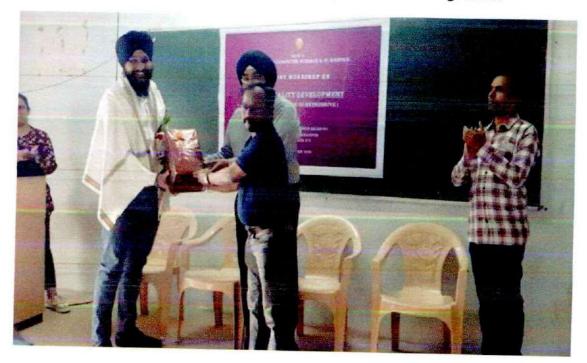

# **Notice**

All the Students of College of Computer Science & IT are herby informed that a guest Lecture on "**Personality Development**" by **Mr. Tamendrasingh Shahoo** (Area Sales Manager, CK Birla Group) is arranged in our college on 09/02/2020 at 3:30PM. Final year students are informed to attend the guest lecture.