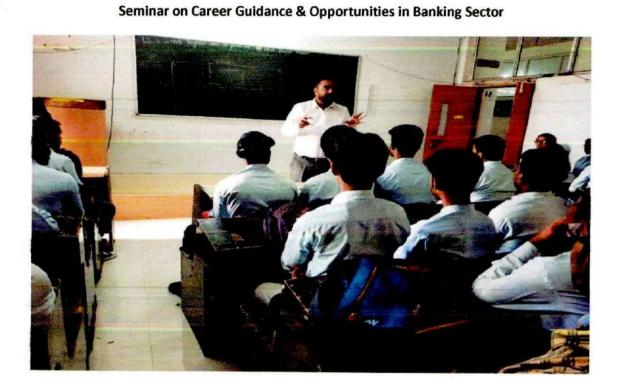

# Notice

All the students of College of Computer Science and IT are hereby informed that a seminar on "Career Guidance and Opportunities in Banking Sector" by Mr. Mohite Niranjan is scheduled on 22<sup>nd</sup> Jan 2020.

Venue: Hall no. H-2

Coordinators Dr. Dahale S.V. Mr. Shinde S.P. () Mr. Deshpande G.S.

Principal

Prof. Shirish L. Kotgire

|                                                                                                                                  | (天 大)<br>MAHATMA GANDH<br>College of Computer Science & Infor | I MISSION'S<br>mation Technology , Nanded.      |  |  |
|----------------------------------------------------------------------------------------------------------------------------------|---------------------------------------------------------------|-------------------------------------------------|--|--|
| Department of Computer Science & Information Technology<br>Event: Seminar on Career Guidance and Opportunities in Banking Sector |                                                               |                                                 |  |  |
| Event: Seminar on Career Guidance and Opportunities in Diminig sector<br>Date: 22 Jan 2020                                       |                                                               |                                                 |  |  |
| Sr.<br>No.                                                                                                                       | Student Name                                                  | Sign.                                           |  |  |
| 1                                                                                                                                | Basatwar Gayatri Gajanan                                      | Grayeutor                                       |  |  |
| 2                                                                                                                                | Bhalerao Suchita Laxmanrao                                    | Scienita)                                       |  |  |
| 3                                                                                                                                | Bhatiya Parminderpal                                          | Suenita.<br>parminglepal                        |  |  |
| 4                                                                                                                                | Chavan Maroti Laxman                                          | maad.                                           |  |  |
| 5                                                                                                                                | Chiddarwar Vaishnavi Murlidhar                                | Weispren i<br>Durksh                            |  |  |
| 6                                                                                                                                | Damkondwar Diksha Dhananjay                                   | - Jusken                                        |  |  |
| 7                                                                                                                                | Dasarwar Aneesha Ravindra                                     | Antesha                                         |  |  |
| 8                                                                                                                                | Deshmukh Akshali Shahaji                                      | Akshali                                         |  |  |
| 9                                                                                                                                | Dhawale Sayali Vishnupant                                     | Sayali                                          |  |  |
| 10                                                                                                                               | Dhawale Shivraj Sainath                                       | Sayali<br>Shisraj                               |  |  |
| 11                                                                                                                               | Durgamwar Hrutvik Kistayya                                    | Hrutvitz.<br>Sharaha                            |  |  |
| 12                                                                                                                               | Bacchewar Shradha Sanjay                                      | shardha                                         |  |  |
| 13                                                                                                                               | Bachewar Shivani Sanjay                                       | Quivani                                         |  |  |
| 14                                                                                                                               | Baheti Bajrang Dilipkumar                                     | Bayrong                                         |  |  |
| 15                                                                                                                               | Bhagwant Jagmohan Anil                                        | Bayrang<br>Jægmohan,<br>Asnwini                 |  |  |
| 16                                                                                                                               | Bhendegave Ashwini Narshingrao                                | Asnulni                                         |  |  |
| 17                                                                                                                               | Bhopi Supriya Chandrakant                                     | Supriya.                                        |  |  |
| 18                                                                                                                               | Bingewar Onkar Sudarshan                                      | supriya.<br>omkar.                              |  |  |
| 19                                                                                                                               | Chintawar Yash Dhananjay                                      | Masneno-                                        |  |  |
| 20                                                                                                                               | Deepak Navalkumar Sopanrao                                    | Deepall.                                        |  |  |
| 21                                                                                                                               | Deo Aditi Sripad                                              | Aditi                                           |  |  |
| 22                                                                                                                               | Deshmukh Omshankar Vilasrao                                   | Deepath<br>Aditi<br>Aditi<br>Onyaar.<br>Dambal. |  |  |
| 23                                                                                                                               | Devraye Digambar Ramesh                                       | Tigmbal:                                        |  |  |