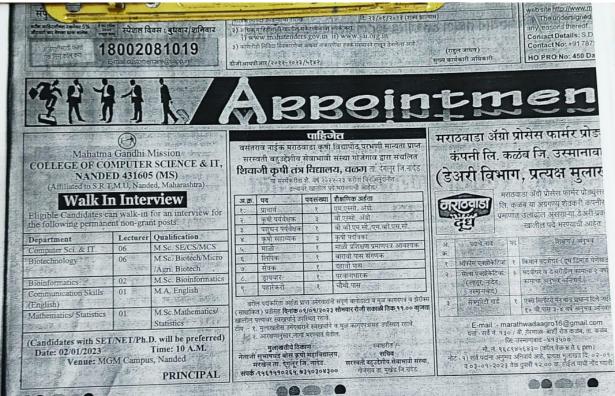

Date: 02/01/2023

To,
The principal,
mams college of (521t,
Nanded- 431605

Subject: Applying for the post of Assistant professor.

Respected six,

with reference to your job notification posted on newspaper on 28/12/2022. I am intrested to apply for the post of Assistant professor in mam's college of (S & It, Nanded.

My Name is Journal worde Thourship panditras.

Thave completed my Msc Biotechnology. I have

Attached my resume a all documents for your rebrence.

So, I request you to kindly consider me for above post.

Thank you.

Yours Faithbully, Ms. Tarakwade Dhanashri P.

Mob: 7219096026

# DHANASHRI PANDITRAO JANAKWADE

E-Mail:dhanashrijankwade@gmail.com

Mobile:7219096026

### CAREER OBJECTIVE

To begin my teaching career at an esteemed Institution to build strong teacher profile