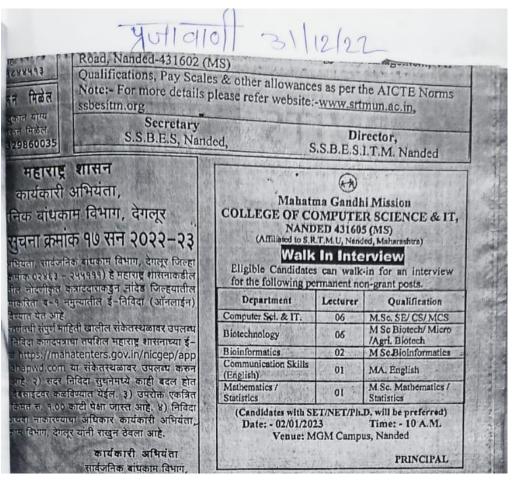

Date: 02/01/2023

To,
The principal,
mams college of (521t,
Nanded- 431605

Subject: Applying for the post of Assistant professor.

Respected six,

with reference to your job notification posted on newspaper on 28/12/2022. I am intrested to apply for the post of Assistant professor in mam's college of (S & It, Nanded.

My Name is Journal worde Thourship panditras.

Thave completed my Msc Biotechnology. I have

Attached my resume a all documents for your rebrence.

So, I request you to kindly consider me for above post.

Thank you.

Yours Faithbully, Ms. Tarakwade Dhanashri P.

Mob: 7219096026

# DHANASHRI PANDITRAO JANAKWADE

E-Mail:dhanashrijankwade@gmail.com

Mobile:7219096026

### CAREER OBJECTIVE

To begin my teaching career at an esteemed Institution to build strong teacher profil