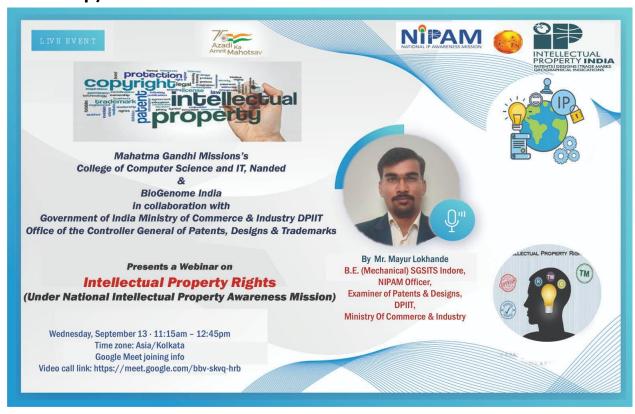

# Workshop / Webinar on Intellectual Property Rights By

Mr. Lokhande Mayur
NIPAM (Examiner of Patent and Design),
DPIIT, Mumbai
13th September 2023

### Mahatma Gandhi Mission's College of Computer Science & Information Technology, Nanded.

Date:-11/09/2023

# **Notice**

All the students and staff members of College of Computer Science & Information Technology, Nanded are hereby informed that online workshop on Intellectual Property Rights (IPR) will be organized on 13/09/23 by Mr. Lokhande Mayur, NIPAM (Examiner of Patent and Design) DPIIT, Mumbai.

All are expected to join at 11.15 AM. Link of the programme will be shared on respective class group.

HOD

Dr. Cherekar M.N.

Principal

Prof. Shirish L. Kotgire

RSB-A

Kale - why

Ras- fem

# BioGenome India in collaboration with

Government of India Ministry of Commerce & Industry
DPIIT

Office of the Controller General of Patents, Designs & Trademarks

Presents a session on

# **Intellectual Property Rights**

(Under National Intellectual Property Awareness Mission) on 13 August 2023

Ву

#### Mr. Mayur Lokhande

B.E. (Mechanical) SGSITS Indore, NIPAM Officer, Examiner of Patents & Designs, DPIIT, Ministry Of Commerce & Industry