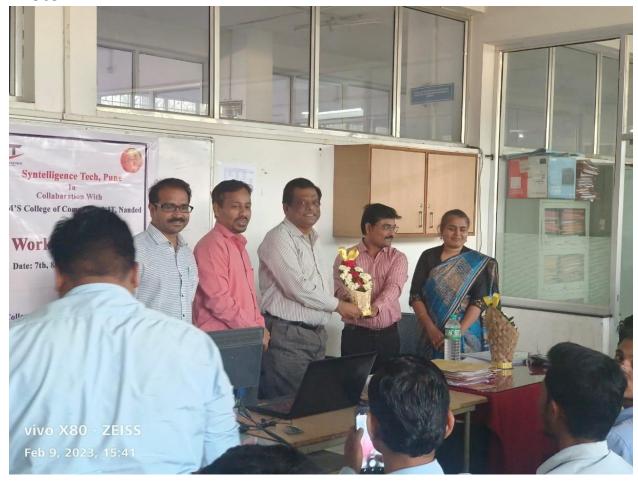

Ms.Chamnar G.V

HR Head

Event Type: Workshop

**Topic**: IOT (Internet of Things)

**Date:** 07/02/2023 to 09/02/2023

**Resource:** Syntelligence Tech

#### **About the Workshop:**

The workshop on IoT (Internet of Things) organized by Syntelligence Tech took place from the 7th of February 2023 to the 9th of February 2023. The event aimed to delve deep into the realm of IoT, exploring its applications, advancements, and future prospects. Participants engaged in interactive sessions, hands-on activities, and insightful discussions led by industry experts. Syntelligence Tech provided valuable resources and expertise to enhance the learning experience. The workshop proved to be a valuable platform for knowledge sharing and networking in the field of IoT.