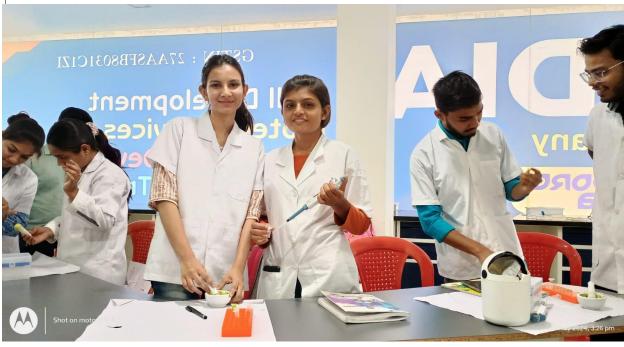

Event Type: On Job Training

Date: 02/05/2024 to 14/05/2024

Resource: Bio Genome India, Nanded

About the On Job Training Program:

MGM's College of Computer science and IT, Nanded Department of Biotechnology and Bioinformatics students completed Two week (02/05/2024) to 14/05/2024) On Job Training program on Molecular Biology Techniques held at Bio Genome India, Nanded

### On Job Training Photos