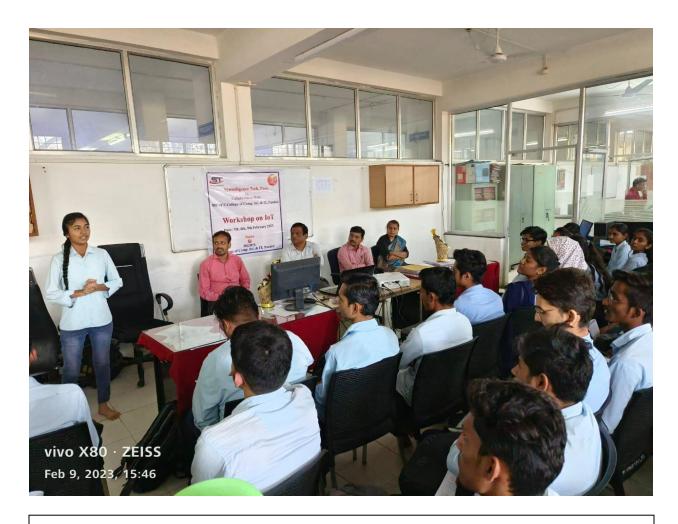

Ms.Chamnar G.V

HR Head

Event Type: Workshop

**Topic**: IOT (Internet of Things)

**Date:** 07/02/2023 to 09/02/2023

**Resource:** Syntelligence Tech

#### **About the Workshop:**

The workshop on IoT (Internet of Things) organized by Syntelligence Tech took place from the 7th of February 2023 to the 9th of February 2023. The event aimed to delve deep into the realm of IoT, exploring its applications, advancements, and future prospects. Participants engaged in interactive sessions, hands-on activities, and insightful discussions led by industry experts. Syntelligence Tech provided valuable resources and expertise to enhance the learning experience. The workshop proved to be a valuable platform for knowledge sharing and networking in the field of IoT.