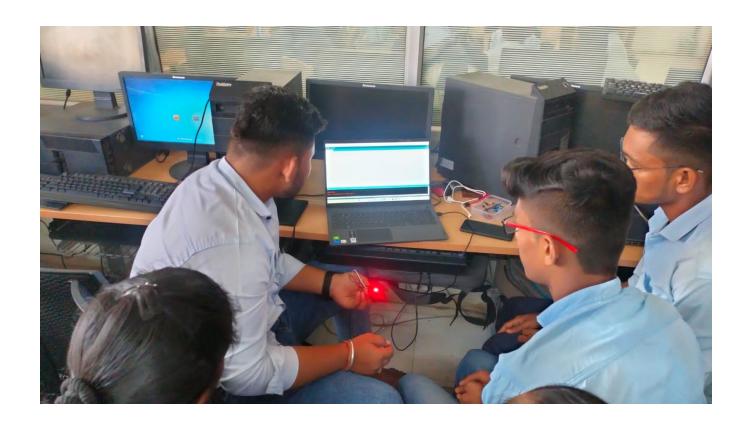

Ms.Chamnar G.V

HR Head

Event Type: Workshop

**Topic**: IOT (Internet of Things)

**Date:** 07/02/2023 to 09/02/2023

**Resource:** Syntelligence Tech

#### **About the Workshop:**

The workshop on IoT (Internet of Things) organized by Syntelligence Tech took place from the 7th of February 2023 to the 9th of February 2023. The event aimed to delve deep into the realm of IoT, exploring its applications, advancements, and future prospects. Participants engaged in interactive sessions, hands-on activities, and insightful discussions led by industry experts. Syntelligence Tech provided valuable resources and expertise to enhance the learning experience. The workshop proved to be a valuable platform for knowledge sharing and networking in the field of IoT.