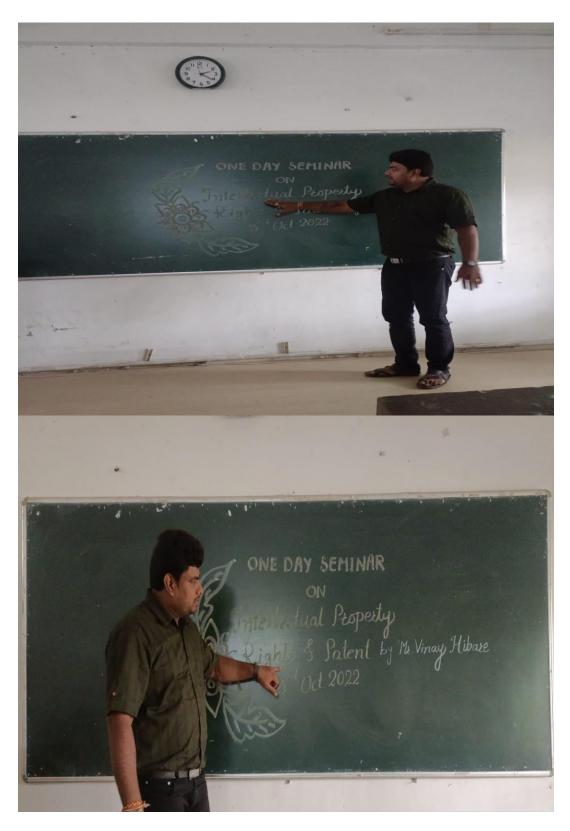

# Workshop / Webinar on Intellectual Property Rights By

Mr. Lokhande Mayur
NIPAM (Examiner of Patent and Design),
DPIIT, Mumbai
13th September 2023

### Mahatma Gandhi Mission's College of Computer Science & Information Technology, Nanded.

Date:-11/09/2023

# **Notice**

All the students and staff members of College of Computer Science & Information Technology, Nanded are hereby informed that online workshop on Intellectual Property Rights (IPR) will be organized on 13/09/23 by Mr. Lokhande Mayur, NIPAM (Examiner of Patent and Design) DPIIT, Mumbai.

All are expected to join at 11.15 AM. Link of the programme will be shared on respective class group.

HOD

Dr. Cherekar M.N.

Principal

Prof. Shirish L. Kotgire

RSB-A

Kale - why

Ras- fem

# **Intellectual Property Rights**

(Under National Intellectual Property Awareness Mission) on 13 August 2023

Ву

#### Mr. Mayur Lokhande

B.E. (Mechanical) SGSITS Indore, NIPAM Officer, Examiner of Patents & Designs, DPIIT, Ministry Of Commerce & Industry