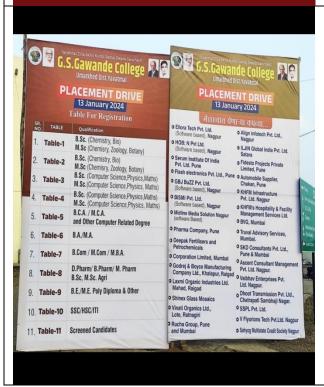

**Event Type: Campus Drive** 

Date: 13/01/2024

Time: 08:00am

Resource: Gopikabai Sitaram Gawande Senior College,

Umarkhed

About the Campus Drive:

On 13th January 2024, a campus drive was organized by Gopikabai Sitaram Gawande Senior College, Umarkhed. The drive aimed to provide an opportunity for students to connect with potential employers and explore career prospects.

The campus drive saw enthusiastic participation from students of MGM College of CS and IT. The MGM's College of Computer Science and IT staff coordinators, Dr. Dahale S. V., Mr. Shinde S. P., and HOD of the BT and BI Department, Dr. Cherekar M. N., guided the students throughout the drive.

During the event, students had the chance to interact with representatives from various companies and gain insights into different career opportunities.