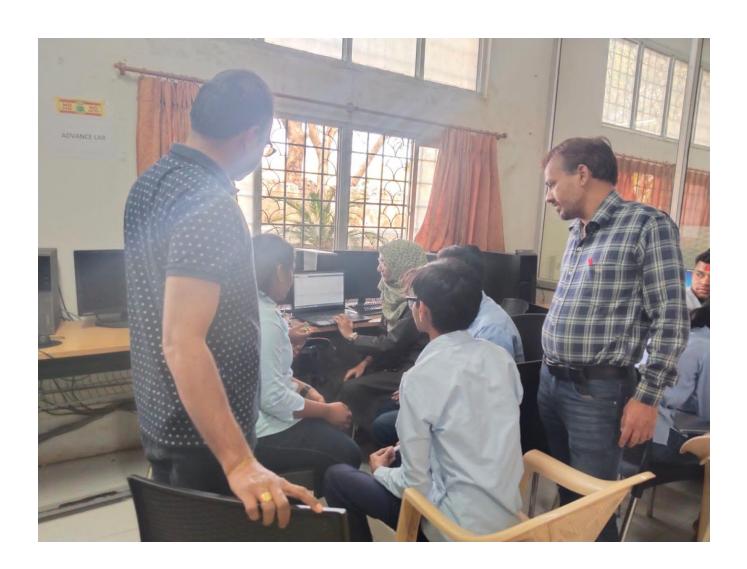

Ms.Chamnar G.V

HR Head

Event Type: Workshop

**Topic**: IOT (Internet of Things)

**Date:** 07/02/2023 to 09/02/2023

**Resource:** Syntelligence Tech

#### **About the Workshop:**

The workshop on IoT (Internet of Things) organized by Syntelligence Tech took place from the 7th of February 2023 to the 9th of February 2023. The event aimed to delve deep into the realm of IoT, exploring its applications, advancements, and future prospects. Participants engaged in interactive sessions, hands-on activities, and insightful discussions led by industry experts. Syntelligence Tech provided valuable resources and expertise to enhance the learning experience. The workshop proved to be a valuable platform for knowledge sharing and networking in the field of IoT.