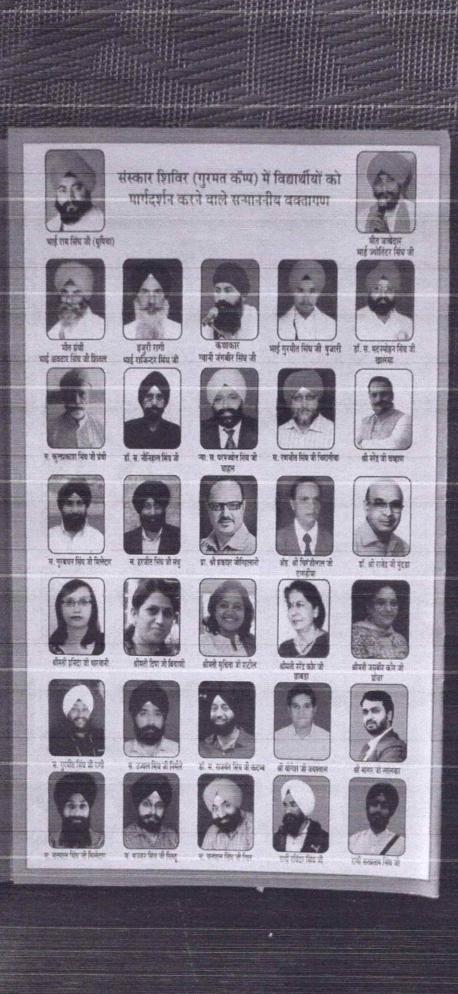

# मार्गदर्शन करने वाले सल्माननीय वक्तागण <sup>अं</sup> कार शिविर में विद्यार्थीयों को

श्री अभिजीत राजेंद्र राऊत जिल्हापिकारी, मांदेड.

डॉ.शी मनोहर बास्कर कुलमुरू स्वा.श.ती.म.विद्यापीठ, नांदेड

बालसोग तज्ञ, हैदराबाद

डॉ.स.नौनिहाल सिंघ

विनोदी लेखक, कार्यवरीकार

अहमदनगर

कथाकार, प्रभावी वर्ते

श्री नरेंद्र बी. चव्हाण सहकारी साखर कारकाना उपाध्यक्ष, भाऊन्साब पद्धाण

एज्युकेशम सोसायटी, मांदेड

Surgeon) Latur

उपाध्यक्ष मांदेड

डॉ.भी विडुल लहाने (Plastic, Cosmetic, Burns & Reconstructive

प्रा.डॉ.श्रीमती निरंजनकौर सरदार

Personality Development

स.सतपालसिंघ गील

Asst. Prof. MGM's College of Comp. Sci. & IT, स.सतपाल सिंघ गिल

प्रा.डॉ.शीमती निरंजनकौर Vice Principal Incsw, MSW, MA Sociology, MA Hindi, PHD, ऑड.शीमती दीपा वियाणी

दै.प्रजावाणी (मानसी), मांदेष

Education. Raghunath girls PG college Meerut (UP) Professor in Physical

शी वेदांत दीपक देशमुख Director, Inspire Coaching Academy (M.Tech., IT है. व्यक्त

नवज्योत काऊंडेशन का उद्गणटन करते हुए सम्माननीय न्यायपुर्ती स. हनऔत लिंग जी बेडी, तत्कालीन पुरुष न्यायाचीश, उच्च न्यायात्व्य, पुंबई।