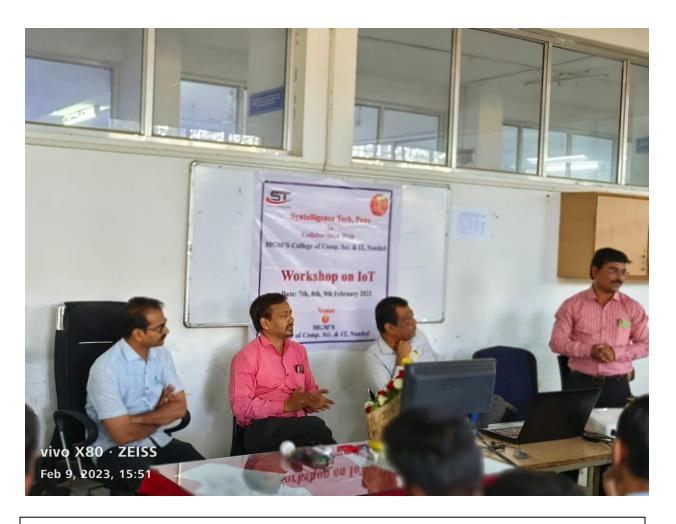

Ms.Chamnar G.V

HR Head

Event Type: Workshop

**Topic**: IOT (Internet of Things)

**Date:** 07/02/2023 to 09/02/2023

**Resource:** Syntelligence Tech

#### **About the Workshop:**

The workshop on IoT (Internet of Things) organized by Syntelligence Tech took place from the 7th of February 2023 to the 9th of February 2023. The event aimed to delve deep into the realm of IoT, exploring its applications, advancements, and future prospects. Participants engaged in interactive sessions, hands-on activities, and insightful discussions led by industry experts. Syntelligence Tech provided valuable resources and expertise to enhance the learning experience. The workshop proved to be a valuable platform for knowledge sharing and networking in the field of IoT.