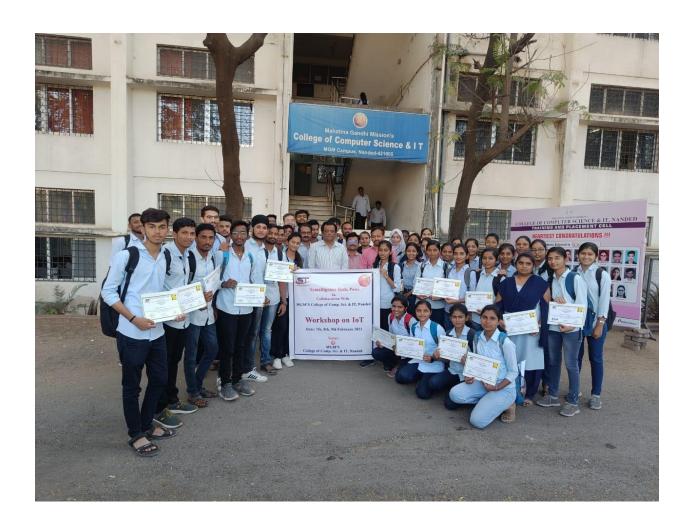

Ms.Chamnar G.V

HR Head

Event Type: Workshop

**Topic**: IOT (Internet of Things)

**Date:** 07/02/2023 to 09/02/2023

**Resource:** Syntelligence Tech

#### **About the Workshop:**

The workshop on IoT (Internet of Things) organized by Syntelligence Tech took place from the 7th of February 2023 to the 9th of February 2023. The event aimed to delve deep into the realm of IoT, exploring its applications, advancements, and future prospects. Participants engaged in interactive sessions, hands-on activities, and insightful discussions led by industry experts. Syntelligence Tech provided valuable resources and expertise to enhance the learning experience. The workshop proved to be a valuable platform for knowledge sharing and networking in the field of IoT.