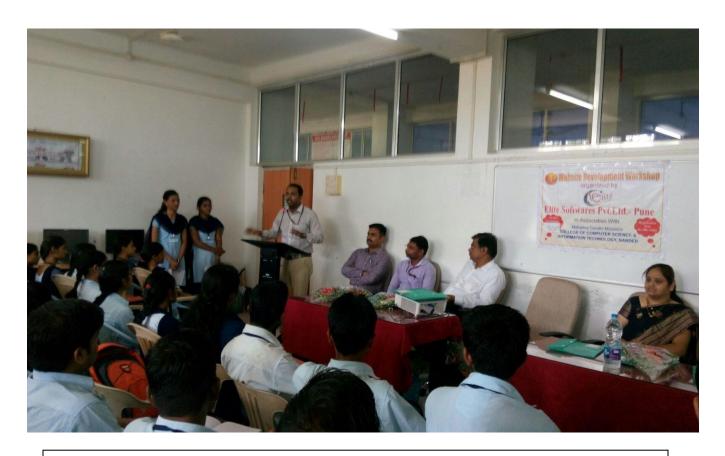

### Offer Confirmation

### Mr. Atul Shrivastav,

On behalf of **Syntelligence Tech**, I am pleased to offer you the position of **Android Developer** that will commence on **15**<sup>th</sup> **May 2024**.

We have attached the enclosed offer summary that outlines the terms and conditions of your employment with us should you accept this offer. This offer is subject to the Company's satisfactory results of your background check as well as your employment preliminaries, such as criminal and medical records.