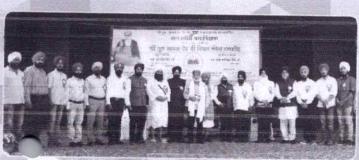

**Event Type: Campus Drive** 

Date: 13/01/2024

Time: 08:00am

Resource: Gopikabai Sitaram Gawande Senior College,

Umarkhed

About the Campus Drive:

On 13th January 2024, a campus drive was organized by Gopikabai Sitaram Gawande Senior College, Umarkhed. The drive aimed to provide an opportunity for students to connect with potential employers and explore career prospects.

The campus drive saw enthusiastic participation from students of MGM College of CS and IT. The MGM's College of Computer Science and IT staff coordinators, Dr. Dahale S. V., Mr. Shinde S. P., and HOD of the BT and BI Department, Dr. Cherekar M. N., guided the students throughout the drive.

During the event, students had the chance to interact with representatives from various companies and gain insights into different career opportunities.