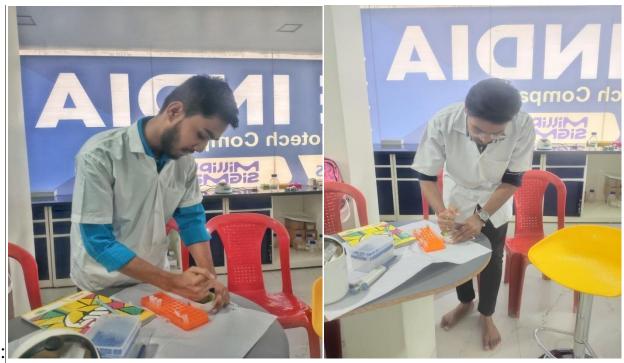

Event Type: On Job Training

Date: 02/05/2024 to 14/05/2024

Resource: Bio Genome India, Nanded

About the On Job Training Program:

MGM's College of Computer science and IT, Nanded Department of Biotechnology and Bioinformatics students completed Two week (02/05/2024) to 14/05/2024) On Job Training program on Molecular Biology Techniques held at Bio Genome India, Nanded

### On Job Training Photos