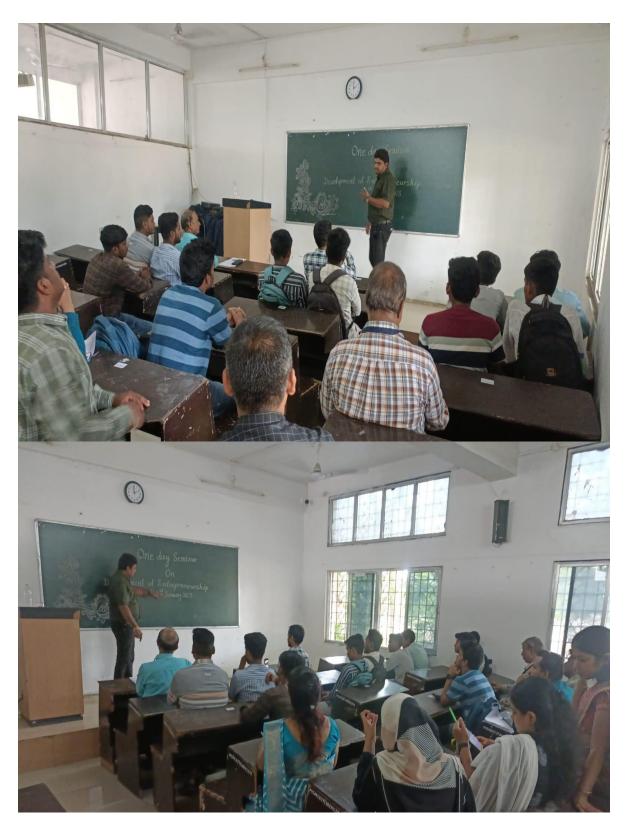

**Event Type: Campus Drive** 

Date: 13/01/2024

Time: 08:00am

Resource: Gopikabai Sitaram Gawande Senior College,

Umarkhed

About the Campus Drive:

On 13th January 2024, a campus drive was organized by Gopikabai Sitaram Gawande Senior College, Umarkhed. The drive aimed to provide an opportunity for students to connect with potential employers and explore career prospects.

The campus drive saw enthusiastic participation from students of MGM College of CS and IT. The MGM's College of Computer Science and IT staff coordinators, Dr. Dahale S. V., Mr. Shinde S. P., and HOD of the BT and BI Department, Dr. Cherekar M. N., guided the students throughout the drive.

During the event, students had the chance to interact with representatives from various companies and gain insights into different career opportunities.