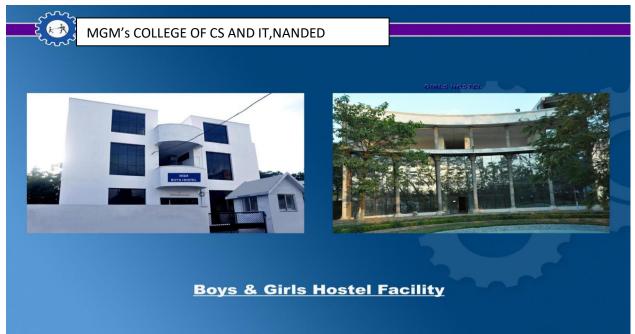

Maharashtra 431602, India Lat 19:172322\* Lang 77.301512\* 17/03/24 11:34 AM GMT +05:30

GPS Map Camera



Nanded, Maharashtra, India 58C2+WMR, Sneh Nagar (<del>\*16 1111)</del>, Sneh Nagar, Nanded, Nanded-Waghala, Maharashtra 431602, India Lat 19.172274\* Long 77.301054\* 17/03/24 12:21 PM GMT +05:30



Google

#### Volly ball

🔮 GPS Map Camera

## Basket ball

Nanded, Maharashtra, India 58JG+529, Ambekar Nagar, Nanded, Nanded-Waghala, Maharashtra 431601, India Lat 19.180129° Long 77.325534° 22/03/24 04:06 PM GMT +05:30





#### Sport Room With Accessories







58HG+H7R, Ambekar Nagar, Nanded, Nanded-Waghala, Maharashtra 431601, India

haze 26.0 °C

14 Dec 2023 10:59 am



#### Sport Room With Accessories







#### **YOGA CENTRE**



MGM's Computer Sci. & IT.





#### Auditorium









# Lush Green Campus



58HF+R7F, Chowk, near at Namaskar, Nagar, Nanded, Maharashtra 431605

Lat: 19.18 | Long: 77.32 16/06/2023 11:38 am, GMT+05:30 Fri, 16 Jun



#### Nanded Maharashtra India

58MF+GMV, Kalyan-Ahmednagar Hw Railway Colony, Nanded, Maharashtr

Lat: 19.18 | Long: 77.32 16/06/2023 11:27 am, GMT+05:30 Fri, 16 Jun



Google

Geotag Photo







10AC Inate

Geolag Photo



58HG+H7R, Ambekar Nagar, Nanded, 431601, India

Lat: 19.18 | Long: 77.33 16/06/2023 10:42 am, GMT+05:30 Fri, 16 Jun



Google

#### Nanded Maharashtra India

58HG+H3P, Ambekar Nagar, Nandeo 431601, India

Lat: 19.18 | Long: 77.33 16/06/2023 11:46 am, GMT+05:30 Fri, 16 Jun



# Campus Parking Staff Parking **Student Parking** Latitude: 19.179083 Longitude: 77.32574 Elevation: 391.41±6 m Accuracy: 28.5 m