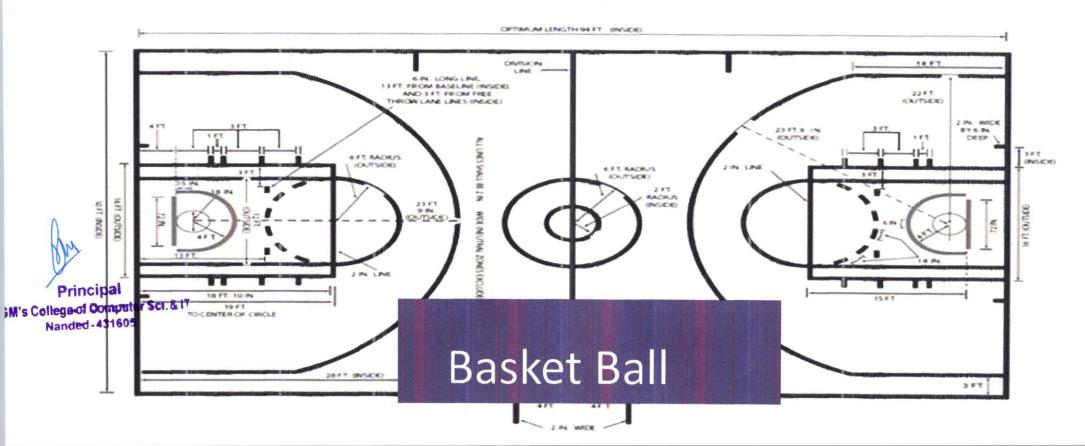

### **Physical Facilities**

4.1.1The Institution has adequate infrastructure and other facilities for

a) Teaching –Learning, viz., classroom, laboratories, computing equipment etc

b) ICT-enabled facilities such as smart class, LMS etc. Facilities for cultural and sports activities, yoga centre, games (indoor and Outdoor). Gymnasium, auditorium etc.