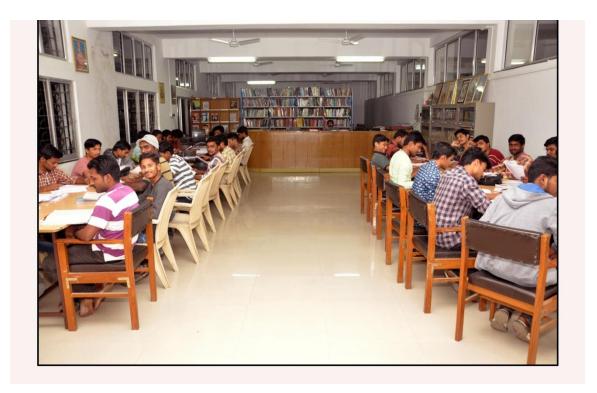

rashtra 431602, India Lat 19:172322\* Lang 77.301512\* 17/03/24 11:34 AM GMT +05:30

GPS Map Camera



Nanded, Maharashtra, India 58C2+WMR, Sneh Nagar (<del>\*16 1111)</del>, Sneh Nagar, Nanded, Nanded-Waghala, Maharashtra 431602, India Lat 19.172274\* Long 77.301054\* 17/03/24 12:21 PM GMT +05:30



Google

#### Volly ball

🔮 GPS Map Camera

## Basket ball

Nanded, Maharashtra, India 58JG+529, Ambekar Nagar, Nanded, Nanded-Waghala, Maharashtra 431601, India Lat 19.180129° Long 77.325534° 22/03/24 04:06 PM GMT +05:30





#### Sport Room With Accessories







58HG+H7R, Ambekar Nagar, Nanded, Nanded-Waghala, Maharashtra 431601, India

haze 26.0 °C

14 Dec 2023 10:59 am



#### Sport Room With Accessories







#### **YOGA CENTRE**



MGM's Computer Sci. & IT.





#### Auditorium









# Lush Green Campus



58HF+R7F, Chowk, near at Namaskar, Nagar, Nanded, Maharashtra 431605

Lat: 19.18 | Long: 77.32 16/06/2023 11:38 am, GMT+05:30 Fri, 16 Jun



#### Nanded Maharashtra India

58MF+GMV, Kalyan-Ahmednagar Hw Railway Colony, Nanded, Maharashtr

Lat: 19.18 | Long: 77.32 16/06/2023 11:27 am, GMT+05:30 Fri, 16 Jun



Google

Geotag Photo







10AC Inate

Geolag Photo



58HG+H7R, Ambekar Nagar, Nanded, 431601, India

Lat: 19.18 | Long: 77.33 16/06/2023 10:42 am, GMT+05:30 Fri, 16 Jun



Google

#### Nanded Maharashtra India

58HG+H3P, Ambekar Nagar, Nandeo 431601, India

Lat: 19.18 | Long: 77.33 16/06/2023 11:46 am, GMT+05:30 Fri, 16 Jun



# Campus Parking Staff Parking **Student Parking** Latitude: 19.179083 Longitude: 77.32574 Elevation: 391.41±6 m Accuracy: 28.5 m Tim