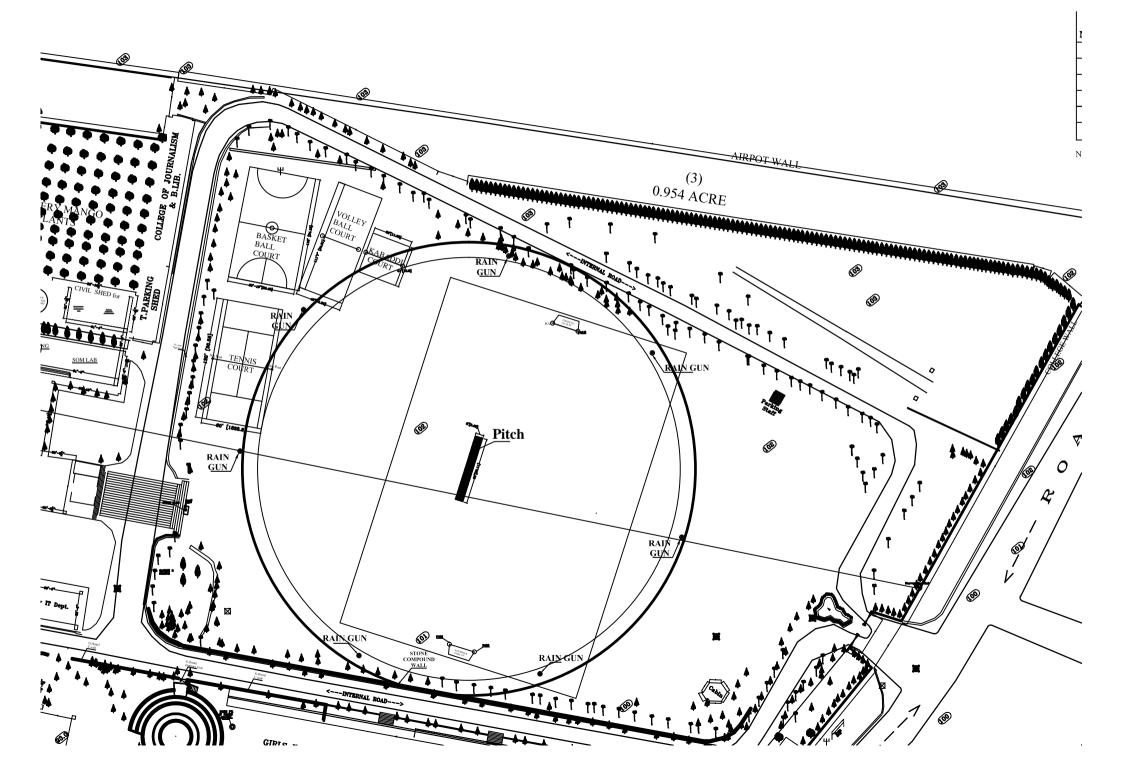

### **Physical Facilities**

4.1.1The Institution has adequate infrastructure and other facilities for

a) Teaching –Learning, viz., classroom, laboratories, computing equipment etc

b) ICT-enabled facilities such as smart class, LMS etc. Facilities for cultural and sports activities, yoga centre, games (indoor and Outdoor). Gymnasium, auditorium etc.