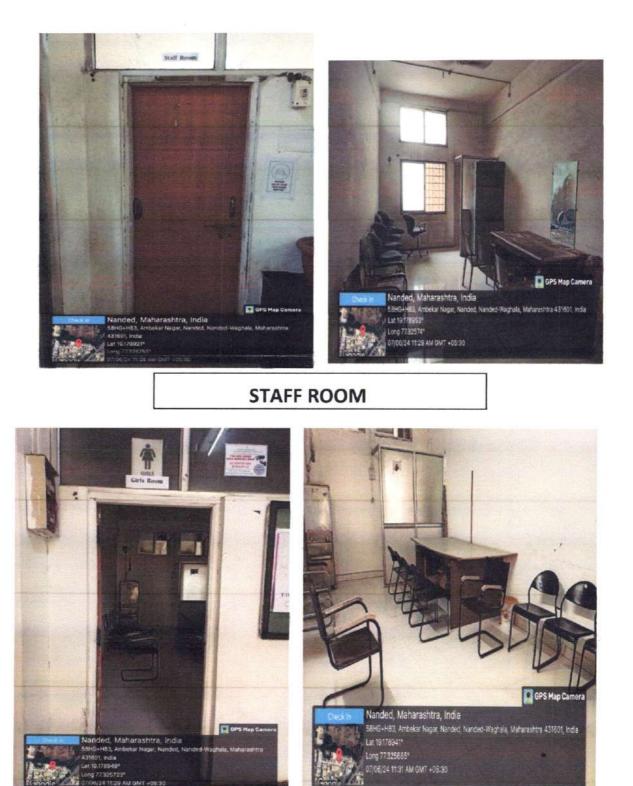

1605, MH, India Lat 19.178971, Long 77.325643 09/11/2023 02:15 PM GMT+05:30 Note : Captured by GPS Map Camera



# Entry gate



Principal MGM's College of Computer Sci. 9 17 Nanded-43 (2004)



Principal MGM's College of Computer Sci. & 17 Nanded-431605





MGM's College of Computer Sci. & IT Nanded -431605



Prof. Shirish L. Kotgire Principal

### **Principal Cabin**







Dr. Mrs. Nandedkar K.A (M.Sc. PhD) Vice Principal, Head of Department of Comp. Sci. & IT



Dr. Cherekar Makarand C. (M.Sc. PhD) Head of Department (Biotechnology & Bioinformatics)





PRINCIPAL MGM's College mputer Sci. & IT. Nande 305



### **IQAC Inside View**



PRINCIPAL MGM's College of Computer Sci. & IT. Nanded - 431 605



# **EXAM OFFICE**



Principal MGM's College Computer Sci. 8 17 Nanded - 431605





**GIRLS ROOM** 



M

Principal MGM's College dComputer Sci. & IT Nanded - 431605













#### LADIES HOSTEL



Sm

Principal MGM's College of Computer Sci. & IT Nanded -451605



#### WATER COOLER





#### **SOLAR PANEL**













#### LADIES HOSTEL



Sm

Principal MGM's College of Computer Sci. & IT Nanded -4\$1605





### **GIRLS ROOM**



Im

Principal MGM's College Computer Sci. & IT Nanded - 431605



### **CLEAN & GREEN CAMPUS**







ŧ



### **ICT Enabled Labs**



Principal MGM's College of Computer Sci. & IT Nanded - 431605

Im



| - 🗷    | Home Page 🗙 🛛 😒 WhatsApp 🛛 🗙 🗎 🗮 | oogle Form 🗴   🖿 Aptitude Tes X   🔚 Aptitude Tes X   🖶 Aptitude Tes X   🚹 Aptitude tes X 🔳 People in SVI X | +              | -       | ٥                 | × | - |
|--------|-----------------