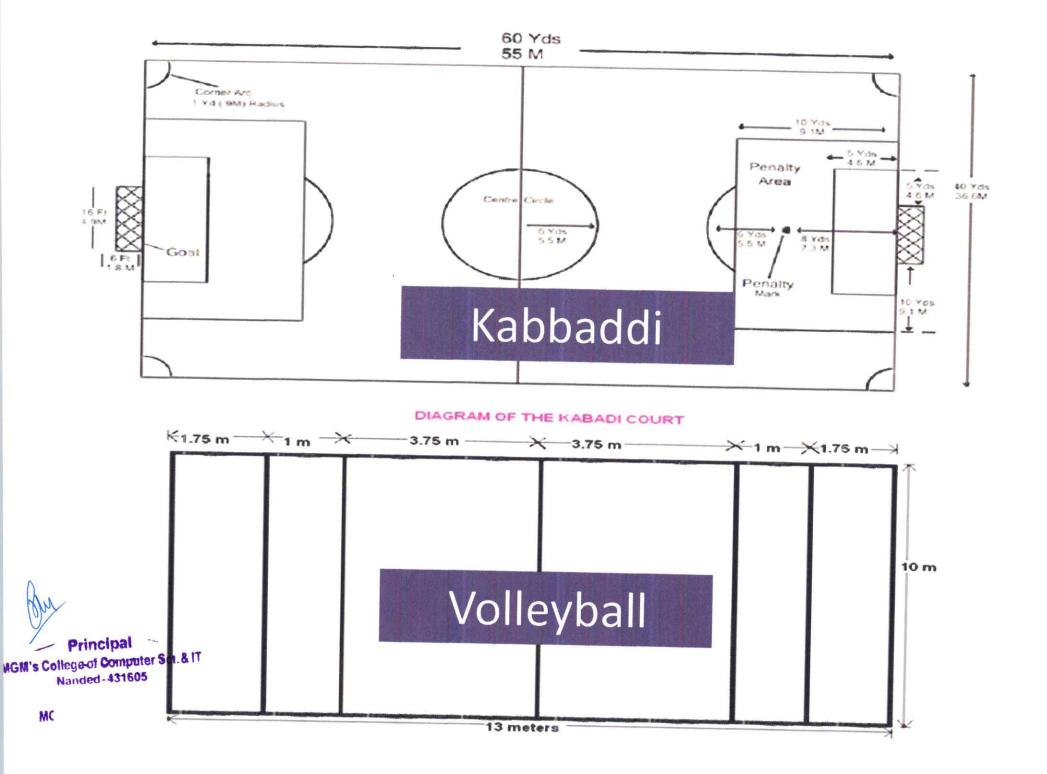

### **Physical Facilities**

4.1.1The Institution has adequate infrastructure and other facilities for

a) Teaching –Learning, viz., classroom, laboratories, computing equipment etc

b) ICT-enabled facilities such as smart class, LMS etc. Facilities for cultural and sports activities, yoga centre, games (indoor and Outdoor). Gymnasium, auditorium etc.