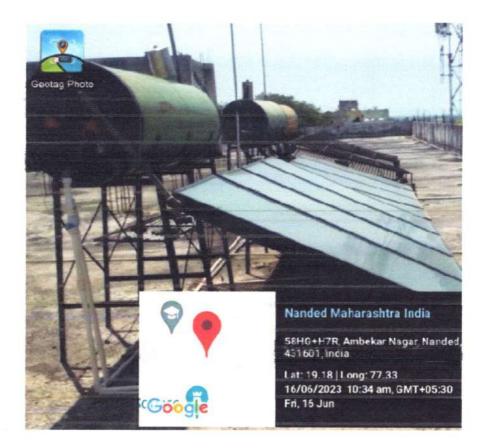

's College of Computer Sci. & 17 Nanded-431605





MGM's College of Computer Sci. & IT Nanded -431605



Prof. Shirish L. Kotgire Principal

### **Principal Cabin**







Dr. Mrs. Nandedkar K.A (M.Sc. PhD) Vice Principal, Head of Department of Comp. Sci. & IT



Dr. Cherekar Makarand C. (M.Sc. PhD) Head of Department (Biotechnology & Bioinformatics)





PRINCIPAL MGM's College mputer Sci. & IT. Nande 305



### **IQAC Inside View**



PRINCIPAL MGM's College of Computer Sci. & IT. Nanded - 431 605



# **EXAM OFFICE**



Principal MGM's College Computer Sci. 8 17 Nanded - 431605





**GIRLS ROOM** 



M

Principal MGM's College dComputer Sci. & IT Nanded - 431605













#### LADIES HOSTEL



Sm

Principal MGM's College of Computer Sci. & IT Nanded -451605



#### WATER COOLER





#### **SOLAR PANEL**













#### LADIES HOSTEL



Sm

Principal MGM's College of Computer Sci. & IT Nanded -4\$1605





### **GIRLS ROOM**



Im

Principal MGM's College Computer Sci. & IT Nanded - 431605



### **CLEAN & GREEN CAMPUS**







ŧ



### **ICT Enabled Labs**



Principal MGM's College of Computer Sci. & IT Nanded - 431605

Im



| - 🗷    | Home Page 🗙 🛛 😒 WhatsApp 🛛 🗙 🗎 🗮 | oogle Form 🗴   🖿 Aptitude Tes X   🔚 Aptitude Tes X   🖶 Aptitude Tes X   🚹 Aptitude tes X 🔳 People in SVI X | +              | -       | ٥                 | × | - |
|--------|----------------------------------|------------------------------------------------------------------------------------------------------------|----------------|---------|-------------------|---|---|
| < →    | C 🛱 😂 classroo