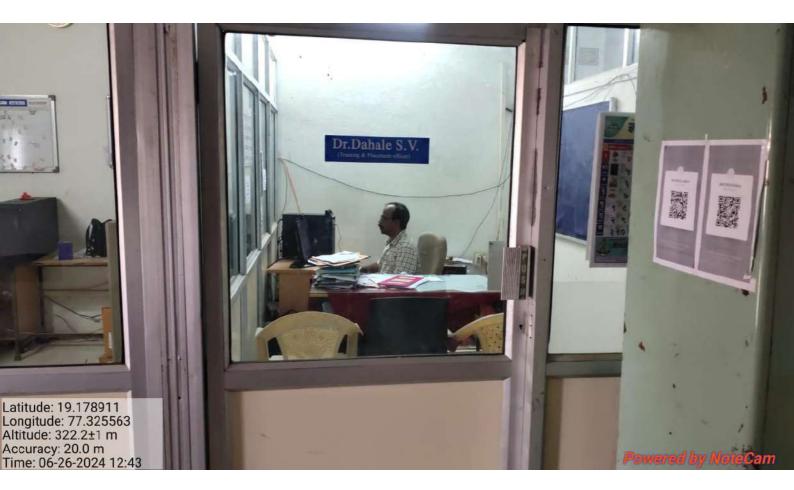

431605, MH, India Lat 19.178971, Long 77.325643 09/11/2023 02:15 PM GMT+05:30 Note : Captured by GPS Map Camera



# Entry gate



Principal MGM's College of Computer Sci. 9 17 Nanded-43 (2004)



Principal MGM's College of Computer Sci. & 17 Nanded-431605





MGM's College of Computer Sci. & IT Nanded -431605



Prof. Shirish L. Kotgire Principal

### **Principal Cabin**







Dr. Mrs. Nandedkar K.A (M.Sc. PhD) Vice Principal, Head of Department of Comp. Sci. & IT



Dr. Cherekar Makarand C. (M.Sc. PhD) Head of Department (Biotechnology & Bioinformatics)





PRINCIPAL MGM's College mputer Sci. & IT. Nande 305



### **IQAC Inside View**



PRINCIPAL MGM's College of Computer Sci. & IT. Nanded - 431 605



# **EXAM OFFICE**



Principal MGM's College Computer Sci. 8 17 Nanded - 431605





**GIRLS ROOM** 



M

Principal MGM's College dComputer Sci. & IT Nanded - 431605













#### LADIES HOSTEL



Sm

Principal MGM's College of Computer Sci. & IT Nanded -451605



#### WATER COOLER





#### **SOLAR PANEL**













#### LADIES HOSTEL



Sm

Principal MGM's College of Computer Sci. & IT Nanded -4\$1605





### **GIRLS ROOM**



Im

Principal MGM's College Computer Sci. & IT Nanded - 431605



### **CLEAN & GREEN CAMPUS**







ŧ



### **ICT Enabled Labs**



Principal MGM's College of Computer Sci. & IT Nanded - 431605

Im



| - 🗷    | Home Page 🗙 🛛 😒 WhatsApp 🛛 🗙 🗎 🗮 | oogle Form 🗴   🖿 Aptitude Tes X   🔚 Aptitude Tes X   🖶 Aptitude Tes X   🚹 Aptitude tes X 🔳 People in SVI X | +              | -       | ٥                 | × | - |
|--------|---------------