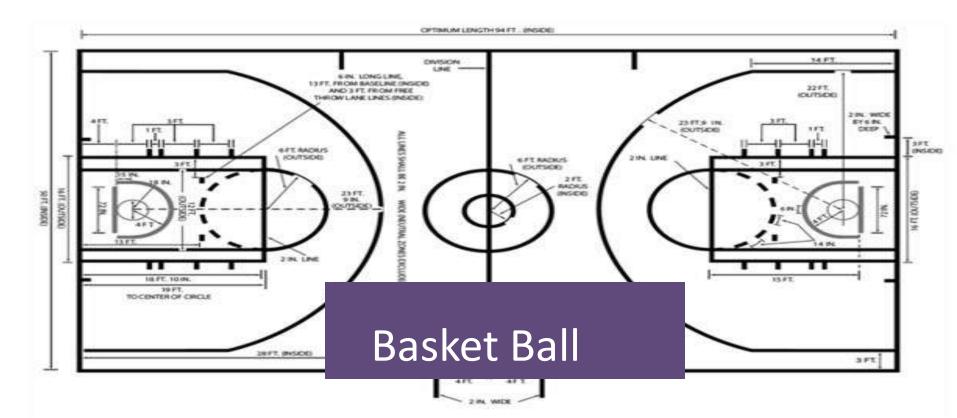

### **Physical Facilities**

4.1.1The Institution has adequate infrastructure and other facilities for

a) Teaching –Learning, viz., classroom, laboratories, computing equipment etc

b) ICT-enabled facilities such as smart class, LMS etc. Facilities for cultural and sports activities, yoga centre, games (indoor and Outdoor). Gymnasium, auditorium etc.