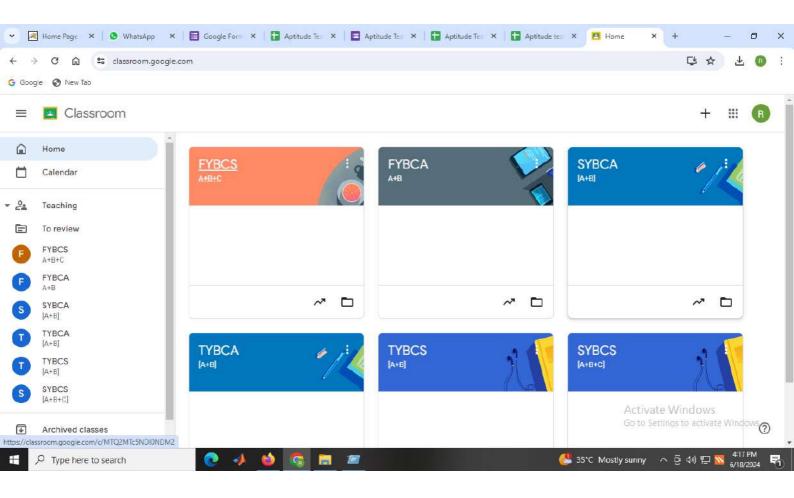

PRINCIPAL MGM's College mputer Sci. & IT. Nande 305



### **IQAC Inside View**



PRINCIPAL MGM's College of Computer Sci. & IT. Nanded - 431 605



# **EXAM OFFICE**



Principal MGM's College Computer Sci. 8 17 Nanded - 431605





**GIRLS ROOM** 



M

Principal MGM's College dComputer Sci. & IT Nanded - 431605













#### LADIES HOSTEL



Sm

Principal MGM's College of Computer Sci. & IT Nanded -451605



#### WATER COOLER





#### **SOLAR PANEL**













#### LADIES HOSTEL



Sm

Principal MGM's College of Computer Sci. & IT Nanded -4\$1605





### **GIRLS ROOM**



Im

Principal MGM's College Computer Sci. & IT Nanded - 431605



### **CLEAN & GREEN CAMPUS**







ŧ



### **ICT Enabled Labs**



Principal MGM's College of Computer Sci. & IT Nanded - 431605

Im



| - 🗷    | Home Page 🗙 🛛 😒 WhatsApp 🛛 🗙 🗎 🗮 | oogle Form 🗴   🖿 Aptitude Tes X   🔚 Aptitude Tes X   🖶 Aptitude Tes X   🚹 Aptitude tes X 🔳 People in SVI X | +              | -       | ٥                 | × | - |
|--------|----------------------------------|------------------------------------------------------------------------------------------------------------|----------------|---------|-------------------|---|---|
| < →    | C 🛱 😂 classroom.google.com/r/    | TQxMTIwOTcyMDEy/sort-first-name                                                                            | C <sup>s</sup> | *       | Ŧ (               |   |   |
| G Goog | ie 😵 New Tab                     |                                                                                                            |