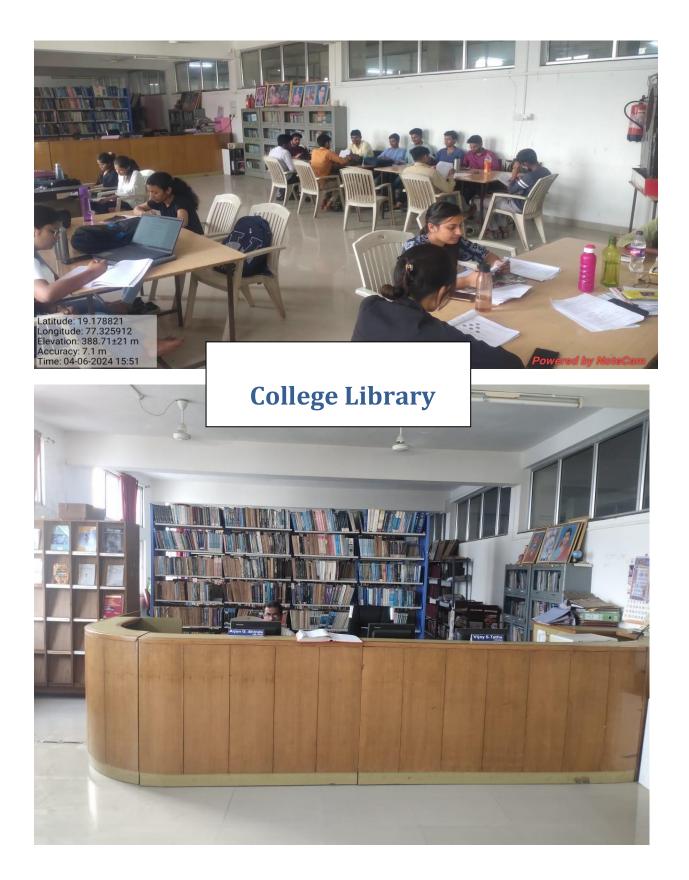

harashtra 431602, India Lat 19:172322\* Lang 77.301512\* 17/03/24 11:34 AM GMT +05:30

GPS Map Camera



Nanded, Maharashtra, India 58C2+WMR, Sneh Nagar (<del>\*16 1111)</del>, Sneh Nagar, Nanded, Nanded-Waghala, Maharashtra 431602, India Lat 19.172274\* Long 77.301054\* 17/03/24 12:21 PM GMT +05:30



Google

#### Volly ball

🔮 GPS Map Camera

## Basket ball

Nanded, Maharashtra, India 58JG+529, Ambekar Nagar, Nanded, Nanded-Waghala, Maharashtra 431601, India Lat 19.180129° Long 77.325534° 22/03/24 04:06 PM GMT +05:30





#### Sport Room With Accessories







58HG+H7R, Ambekar Nagar, Nanded, Nanded-Waghala, Maharashtra 431601, India

haze 26.0 °C

14 Dec 2023 10:59 am



#### Sport Room With Accessories







#### **YOGA CENTRE**



MGM's Computer Sci. & IT.





#### Auditorium









# Lush Green Campus



58HF+R7F, Chowk, near at Namaskar, Nagar, Nanded, Maharashtra 431605

Lat: 19.18 | Long: 77.32 16/06/2023 11:38 am, GMT+05:30 Fri, 16 Jun



#### Nanded Maharashtra India

58MF+GMV, Kalyan-Ahmednagar Hw Railway Colony, Nanded, Maharashtr

Lat: 19.18 | Long: 77.32 16/06/2023 11:27 am, GMT+05:30 Fri, 16 Jun



Google

Geotag Photo







10AC Inate

Geolag Photo



58HG+H7R, Ambekar Nagar, Nanded, 431601, India

Lat: 19.18 | Long: 77.33 16/06/2023 10:42 am, GMT+05:30 Fri, 16 Jun



Google

#### Nanded Maharashtra India

58HG+H3P, Ambekar Nagar, Nandeo 431601, India

Lat: 19.18 | Long: 77.33 16/06/2023 11:46 am, GMT+05:30 Fri, 16 Jun



# Campus Parking Staff Parking **Student Parking** Latitude: 19.179083 Longitude: 77.32574 Elevation: 391.41±6 m Accuracy: 28.5 m T