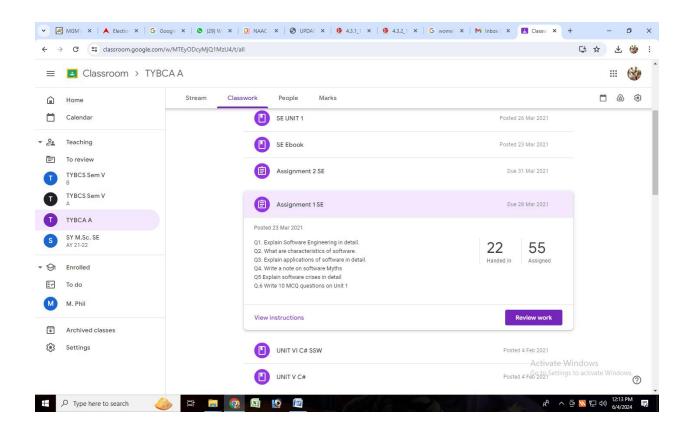

.       .       .       .       .       .       .       .       .       .       .       .       .       .       .       .       .       .       .       .       .       .       .       .       .       .       .       .       .       .       .       .       .       .       .       .       .       .       .       .       .       .       .       .       .       .       .       .       .       .       .       .       .       .       .       .       .       .       .       .       .       .       .       .       .       .       .       .       .       .       .       .       .       .       .       .       .       .       .       .       .       .       .       . <td< td=""><td>-<br/>Ե ☆</td><td>-<br/>₹</td><td>PM ∎<br/>□24 ■</td></td<> | -<br>Ե ☆        | -<br>₹              | PM ∎<br>□24 ■ |









**Cultural Events: Dance** 



Cultural Events: Debate



Cultural Events: Drawing & Cartooning



**Cultural Events: Extempore** 



Cultural Events: Rangoli



**Cultural Events: Singing** 









#### **Cultural Achievements**









#### Youth Festival

एम.जी.एम.कॉलेज ऑफ कॉम्प्युटर सायन्स ॲन्ड आय.टी.नांदेड.

#### Cyber Awareness Street Play organized on 11 April 2023



TATE NAME

Nanded, Maharashtra, India 58MF+GMV, Ambekar Nagar, Nanded, Nanded-Waghala, Maharashtra 431605, India Long 77.324142° Lat 19.183853° 11/4/2023 01:10 PM

प्राण गुरस्तित आहाल कर









#### **BALL BADMINTON**



24.38mtr X 12.19mtr

# Ball Badminton





#### BALL BADMINTON



24.38eetr X \$2.19eetr

## **Ball Badminton**





DIAGRAM OF THE KABADI COURT



#### Kabbaddi Boys



#### Shot Put

Sho