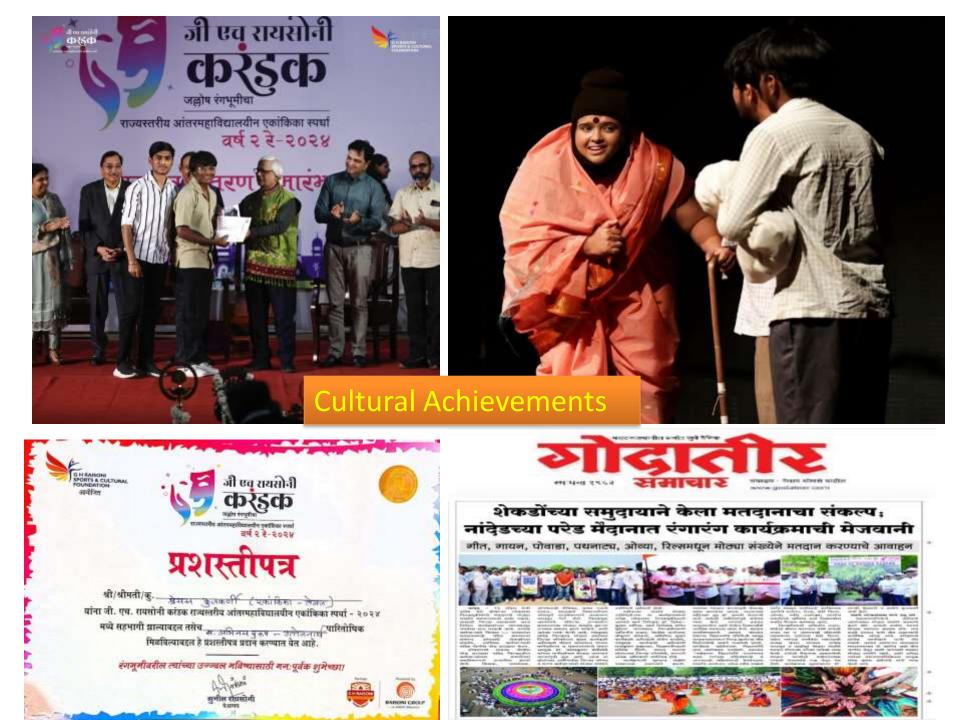

.       .       .       .       .       .       .       .       .       .       .       .       .       .       .       .       .       .       .       .       .       .       .       .       .       .       .       .       .       .       .       .       .       .       .       .       .       .       .       .       .       .       .       .       .       .       .       .       .       .       .       .       .       .       .       .       .       . <td< td=""><td>-<br/>Ե ☆</td><td>-<br/>₹</td><td>PM ∎<br/>□24 ■</td></td<> | -<br>Ե ☆        | -<br>₹              | PM ∎<br>□24 ■ |









**Cultural Events: Dance** 



Cultural Events: Debate



Cultural Events: Drawing & Cartooning



**Cultural Events: Extempore** 



Cultural Events: Rangoli



**Cultural Events: Singing** 









#### **Cultural Achievements**









#### Youth Festival

एम.जी.एम.कॉलेज ऑफ कॉम्प्युटर सायन्स ॲन्ड आय.टी.नांदेड.

#### Cyber Awareness Street Play organized on 11 April 2023



TATE NAME

Nanded, Maharashtra, India 58MF+GMV, Ambekar Nagar, Nanded, Nanded-Waghala, Maharashtra 431605, India Long 77.324142° Lat 19.183853° 11/4/2023 01:10 PM

प्राण गुरस्तित आहाल कर









#### **BALL BADMINTON**



24.38mtr X 12.19mtr

# Ball Badminton





#### BALL BADMINTON



24.38eetr X \$2.19eetr

## **Ball Badminton**





DIAGRAM OF THE KABADI COURT



#### Kabbaddi Boys



#### Shot Put

Shot Put

### Long Jump

## Cricket

Krishnarjun Ph.No.0041]D.01/02/2019

### Tug of War

## In Door Games



### Swimming Achievement

## Badminton

### Badminton

GPS Map Camera



Nanded, Maharashtra, In