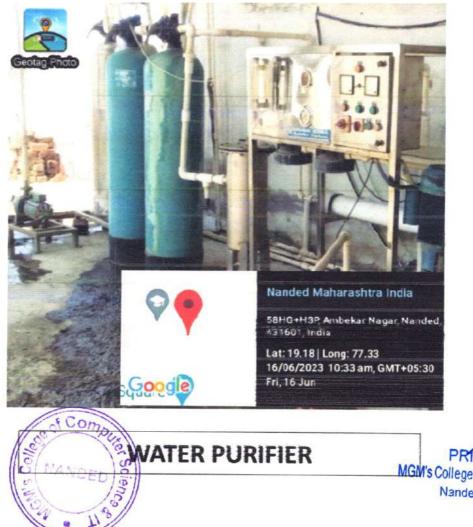

GM's College of Computer Sci. & 17 Nanded-431605





MGM's College of Computer Sci. & IT Nanded -431605



Prof. Shirish L. Kotgire Principal

### **Principal Cabin**







Dr. Mrs. Nandedkar K.A (M.Sc. PhD) Vice Principal, Head of Department of Comp. Sci. & IT



Dr. Cherekar Makarand C. (M.Sc. PhD) Head of Department (Biotechnology & Bioinformatics)





PRINCIPAL MGM's College mputer Sci. & IT. Nande 305



### **IQAC Inside View**



PRINCIPAL MGM's College of Computer Sci. & IT. Nanded - 431 605



# **EXAM OFFICE**



Principal MGM's College Computer Sci. 8 17 Nanded - 431605





**GIRLS ROOM** 



M

Principal MGM's College dComputer Sci. & IT Nanded - 431605













#### LADIES HOSTEL



Sm

Principal MGM's College of Computer Sci. & IT Nanded -451605



#### WATER COOLER





#### **SOLAR PANEL**













#### LADIES HOSTEL



Sm

Principal MGM's College of Computer Sci. & IT Nanded -4\$1605





### **GIRLS ROOM**



Im

Principal MGM's College Computer Sci. & IT Nanded - 431605



### **CLEAN & GREEN CAMPUS**







ŧ



### **ICT Enabled Labs**



Principal MGM's College of Computer Sci. & IT Nanded - 431605

Im



| - 🗷    | Home Page 🗙 🛛 😒 WhatsApp 🛛 🗙 🗎 🗮 | oogle Form 🗴   🖿 Aptitude Tes X   🔚 Aptitude Tes X   🖶 Aptitude Tes X   🚹 Aptitude tes X 🔳 People in SVI X | +              | -       | ٥                 | × | - |
|--------|----------------------------------|------------------------------------------------------------------------------------------------------------|----------------|---------|-------------------|---|---|
| < →    | C 🛱 😂 classr