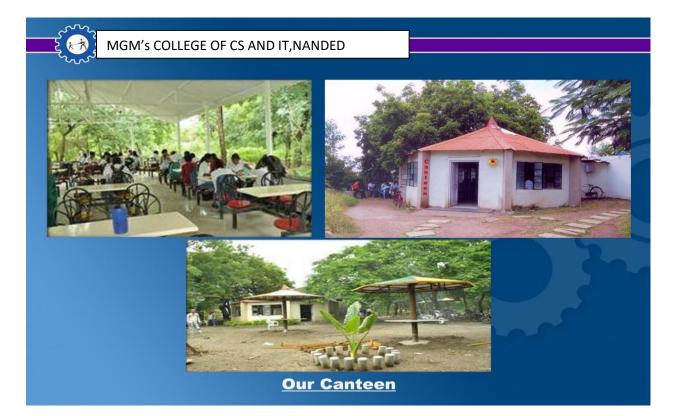

, Maharashtra 431602, India Lat 19:172322\* Lang 77.301512\* 17/03/24 11:34 AM GMT +05:30

GPS Map Camera



Nanded, Maharashtra, India 58C2+WMR, Sneh Nagar (<del>\*16 1111)</del>, Sneh Nagar, Nanded, Nanded-Waghala, Maharashtra 431602, India Lat 19.172274\* Long 77.301054\* 17/03/24 12:21 PM GMT +05:30



Google

#### Volly ball

🔮 GPS Map Camera

## Basket ball

Nanded, Maharashtra, India 58JG+529, Ambekar Nagar, Nanded, Nanded-Waghala, Maharashtra 431601, India Lat 19.180129° Long 77.325534° 22/03/24 04:06 PM GMT +05:30





#### Sport Room With Accessories







58HG+H7R, Ambekar Nagar, Nanded, Nanded-Waghala, Maharashtra 431601, India

haze 26.0 °C

14 Dec 2023 10:59 am



#### Sport Room With Accessories







#### **YOGA CENTRE**



MGM's Computer Sci. & IT.





#### Auditorium









# Lush Green Campus



58HF+R7F, Chowk, near at Namaskar, Nagar, Nanded, Maharashtra 431605

Lat: 19.18 | Long: 77.32 16/06/2023 11:38 am, GMT+05:30 Fri, 16 Jun



#### Nanded Maharashtra India

58MF+GMV, Kalyan-Ahmednagar Hw Railway Colony, Nanded, Maharashtr

Lat: 19.18 | Long: 77.32 16/06/2023 11:27 am, GMT+05:30 Fri, 16 Jun



Google

Geotag Photo







10AC Inate

Geolag Photo



58HG+H7R, Ambekar Nagar, Nanded, 431601, India

Lat: 19.18 | Long: 77.33 16/06/2023 10:42 am, GMT+05:30 Fri, 16 Jun



Google

#### Nanded Maharashtra India

58HG+H3P, Ambekar Nagar, Nandeo 431601, India

Lat: 19.18 | Long: 77.33 16/06/2023 11:46 am, GMT+05:30 Fri, 16 Jun



# Campus Parking Staff Parking **Student Parking** Latitude: 19.179083 Longitude: 77.32574 Elevation: 391.41±6 m Accuracy: 28.5