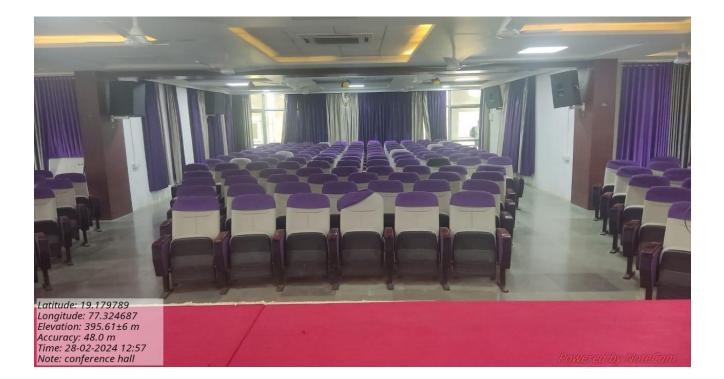

### **Physical Facilities**

4.1.1The Institution has adequate infrastructure and other facilities for

a) Teaching –Learning, viz., classroom, laboratories, computing equipment etc

b) ICT-enabled facilities such as smart class, LMS etc. Facilities for cultural and sports activities, yoga centre, games (indoor and Outdoor). Gymnasium, auditorium etc.