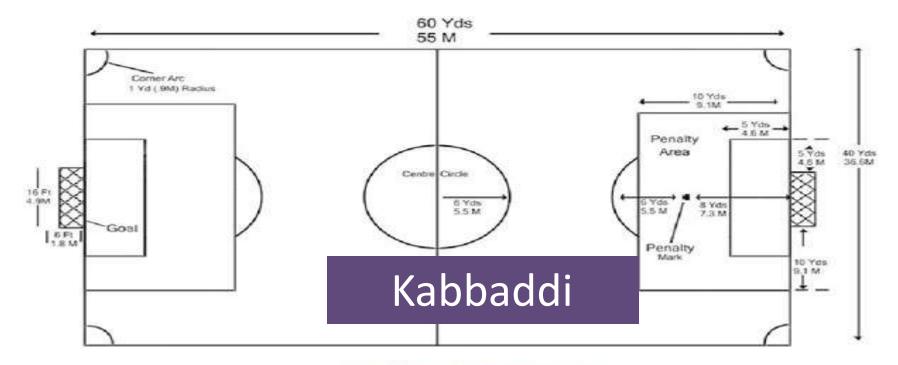

### **Physical Facilities**

4.1.1The Institution has adequate infrastructure and other facilities for

a) Teaching –Learning, viz., classroom, laboratories, computing equipment etc

b) ICT-enabled facilities such as smart class, LMS etc. Facilities for cultural and sports activities, yoga centre, games (indoor and Outdoor). Gymnasium, auditorium etc.