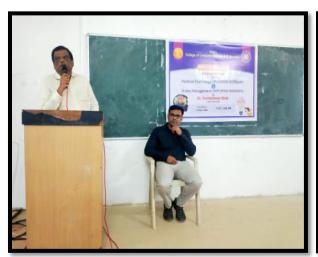

# **Notice**

All students are here by informed that Expert Talk on "Gender Equity, Gender sensitization and Women Empowerment" is organized on 28th March 2023 at 11.00 am in H13 Hall. The resource person for said expert talk is Dr. Puranshettiwar V.N.

Dr. Mrs. Nandedkar K.A.

Dept.CS & IT

Dept.BT & BI

Prof. Kotgire S.L. PRINCIPAL

Expert Talk was given by guest Speaker Dr. Puranshettiwar V. N. on 28 March 2023 (Social Outreach Activity)

Guest speaker was delivering speech to students on Gender Equity, Gender Sensitization and Woman empowerment on 28/03/2023 (Social Outreach Activity)