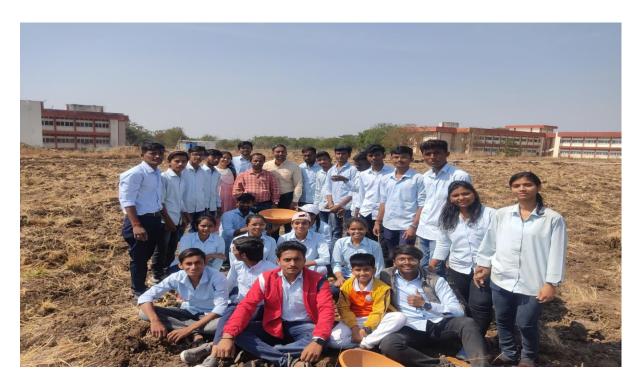

spoke about "how child marriages are dangerous to our society" and Pushpa Gangasagare madm spoke about "NSS Importance".

Day's session ended with a Group Discussion event organized for students for students.

### 7] Day 7: 11 Feb 2023:

**Morning Session :** Morning Session of the last day of the camp started with "shramdaan" for three hours from 9:00 AM to 12:00 Noon.

**Afternoon Session :** As it is the last day of the camp afternoon session starts with Valedictory program of the camp. The chief guest for the valedictory program is Mr. Vishal Pathak from MGM's college of Computer Science & IT, Nanded.



Dr. Dahale S.V. NSS Coordinator expressing their views on "Youth's aim Urban and Rural Development' Special Annual NSS Camp at SRTMU Nanded, organized from 05 Feb 2023 to 11 Feb 2023



NSS coordinator and students at special NSS camp



# NSS coordinator and students at special NSS camp



Students doing work on special NSS camp



Guest and Staff on special NSS camp

# **Notice**

All the student's of College of Computer Science & IT, are hereby informed that our college NSS unit organizing " Constitution Day Celebration" on 26th NOV 2022 as per the directives of All India Council for Technical Education, Government of India.

All the students are expected to remain present at 1:00 PM in Hall No.02 for the same.

NSS Coordinator Dr. Dahale S.V

Mr. Bolwar S.S

(Prof. Kotgire S.L)

#### MGM's

# College of Computer Science & IT, Nanded.

## **Constitution Day Report 2022**

With reference to the circular(NSS/2022-23/244) dated 12/11/2022, NSS unit of MGM College of CS