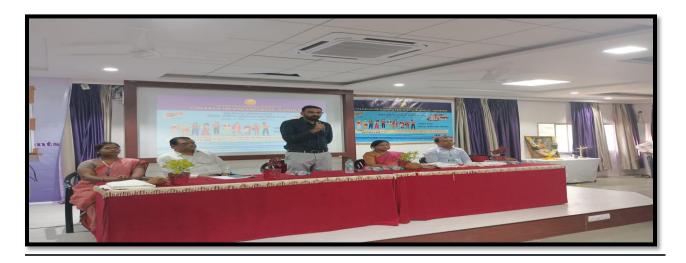

# Notice

All the Students & staff members of College of Computer Science & IT are herby informed that a guest Lecture on "Art of Mind Control" by Er. Aravind Madhav Das from ISKON is arranged in our college on 11/03/2023 at 10:30AM. All should remain present for the guest lecture.

Venue: Conference Hall. MGM's College of Engineering

Mr.Arjunsingh M. Gaherwar

Mr.Ajit Bhosle

Co-ordinators

Prof.Shirish L.Kotgire

Principal

Principal Sir, Staff members & Students with Guest "Er. Arvind Madhav Das" On Art of Mind of Control