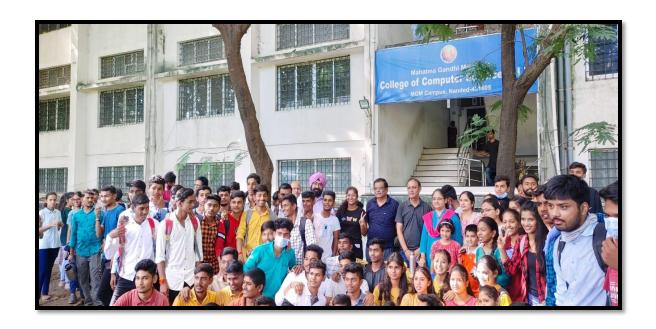

Some of the students did the dusting of the rooms.

And others went to the play ground and started picking wrappers lying scattered there. After collecting them they threw them in to the dustbins. After doing this job for two to three hours, there we gave refreshment to all in the form of bananas and tea.

Thereafter our Principal Dr.Kotgire S.L.delivered the speech telling us the importance of sanitation. He also honored the sweepers of the college for their noble job. In the end we all took oath of keeping our home, locality and city clean. It was a unique experience for all of us. We were curious to be the part of this great drive that could have transformed the face of our country for ever.

#### **Photographs**



Students and Staff were participated on occasion of Cleanliness Drive



Principal, Staff, students were present on occasion of Cleanliness Drive organized on 13 August 2022



## MAHATMA GANDHI MISSION'S College of Computer Science & IT, Nanded. Department of Computer Science & IT

Date: 03/09/2022

#### **Notice**

All students of MGM's college of Computer Science & IT Dept. are hereby informed that "Best out of Waste" competition is being organized on 6<sup>th</sup> Sept 2022 (Tuesday) by Eco Club in the Institute. Thus the students are invited to coordinate and participate in it.

Students are informed to gather in H13 at 9.30a.m. with all necessary requirements.

- 1. Shadu Clay
- 2. Glue/Fevicol
- 3. Waste material

Ms.Malge S.M. Coordinator Ms.Wadadare S.S.

Dr.Mrs.K.A.Nandedkar

HOD Dept.CS & IT Prof.Køtgire S.L.

# MAHATMA GANDHI MISSION'S College of