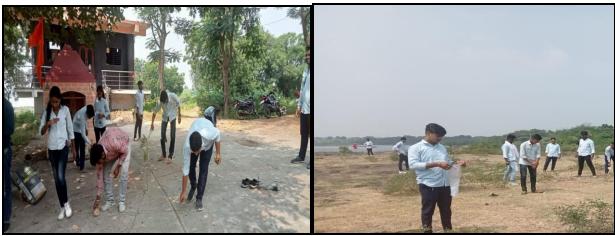

|                            |
| Mr. Shinde A.J. Mr. Gaexate                                   | 25                         |
|                                                               |                            |
| Staff coordinators                                            |                            |
|                                                               |                            |
| 3                                                             |                            |
|                                                               |                            |
|                                                               |                            |
|                                                               |                            |





Godavari River Bank Cleanliness Drive (Trikut, Tq. Nanded):Students are cleaning near by area (Social Outreach Activity)

Date: 10/08/2022

## **Notice**

All the students of College of Computer Science & IT, are here by informed that our college Unnat Bharat Abhiyan unit organizing "Gram Sabha" on 15/08/2022

For interaction with Local body and villagers to identify major issues in village. Those who are interested, register their name to UBA coordinators.

UBA Coordinator Mr.Belnor R.S.

Principal (Prof. Kotgire S.L)

## <u>Unnat Bharat Abhiyan</u> <u>Plan of Action at Gram Sabha Level for Participating Institutions (PIs)</u>

| Reporting Period(Month & Year) | August 2022 |
|--------------------------------|-------------|
|                                |             |

1. Name of th