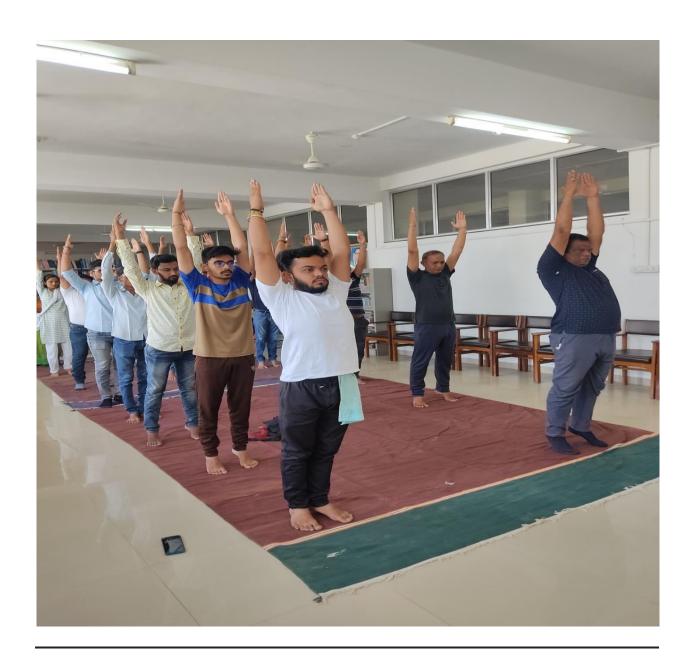

## **International Yoga Day 2023**

On June 21, 2023, in honor of International Yoga Day, the NSS unit of MGM's College of CS & IT Nanded hosted a one-day yoga session for students and staff in accordance with the circular (NSS/2023-24/114) dated 09/06/2023. The major goal of this program was to use yoga to raise students' awareness of the importance of both physical and mental health.

At eight in the morning, the International Yoga Day college event got underway. A one-hour yoga session was held for both staff and students during this event. This session's yoga instructor was MGM's Shri Arjun Shinde Sir, who also teaches at Maharashtra Yoga Shikshak Sangh.

After completion of yoga session for college students and staff, our esteemed Principal, Prof Shirish L. Kotgire honored the yoga instructor Mr. Shinde Arjun. On this occasion Principal guided to each participant and asked everyone to become a brand ambassador for yoga in order to raise awareness of the connection between physical and mental well-being and yoga.

Principal sir, Staff & Student on the occasion of Yoga Day