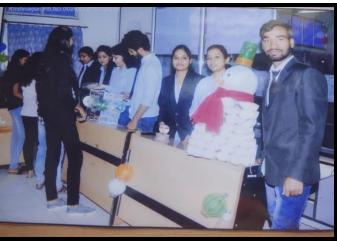

|                            | Guest Lecture On Art Of Mi                                                                                                         | Date: 11/03/2023            |                                                                     |
|----------------------------|------------------------------------------------------------------------------------------------------------------------------------|-----------------------------|---------------------------------------------------------------------|
|                            | Dy Elivarania Magnetic                                                                                                             | Class                       | Sign.                                                               |
| No                         | Student Name                                                                                                                       |                             | N-IVALE.                                                            |
| 1                          | Ashisher warayan kalbonde                                                                                                          | FY-OCA B                    | Mildell                                                             |
| 2                          | OLLICLEK Molenma Deshirukh                                                                                                         | FY-BCA B'                   | STUDIOS                                                             |
| 3                          | Sminiugs sainath mainiduos                                                                                                         | FY-BCA                      | BINHOR                                                              |
| 4                          | Kolawas shivam santosh                                                                                                             | MIR                         | THE RESERVE THE SERVE SHEET                                         |
| 5                          | Bomppaway Rushinest 13am                                                                                                           | FY-BCA-B                    | Qr.                                                                 |
| 6                          | Varun Kanale                                                                                                                       | Fy-BCA-B                    | CHITALE                                                             |
| 7                          | Saitheld dhage                                                                                                                     | FY-BCN-B                    | Michigan                                                            |
| 8                          | Adity Rockans                                                                                                                      | 61-81A-8                    | Oth                                                                 |
| 9                          | Joyeth. N. Gavande                                                                                                                 | FY.BCA-B                    | 700                                                                 |
| 10                         | Principal sir Staff & Students at ART OF LIVING: I                                                                                 | SKON (Social Outrea         | ch Activity)                                                        |
| 11                         | parlate oudranen julitam                                                                                                           |                             |                                                                     |
| 12                         | Sur-puranshi krushna Chakhadha                                                                                                     | 1 FABCS A                   |                                                                     |
| 13                         | I LYING VIKAS SUBBOSHTON                                                                                                           | FYSCS-H                     | Sausay                                                              |
| 14                         | Babas Sausabh Rajasam                                                                                                              | Ty. BI                      | Readban                                                             |
| 15                         | Agnow Probhant Santron                                                                                                             | FY BCA C                    | Water and Springer of The                                           |
|                            | Keshe Kedan Bhimnas                                                                                                                | fy . BCS 'C                 | 1 men                                                               |
| 16                         | Patil Vaibbay shrikmishna                                                                                                          | FY BCB 'C                   |                                                                     |
| 17                         |                                                                                                                                    |                             | THE AND AND ADDRESS OF THE PARTY NAMED OF THE PARTY NAMED IN COLUMN |
| 17<br>18                   | Deshauth Ariendh agaran                                                                                                            |                             | Shaday                                                              |
| 17                         | Deshmuth Ariendh aganas<br>Bhandare vivek Jagannath                                                                                | FY BCS C'                   | THE PERSON NAMED IN COLUMN TWO IS NOT THE OWNER.                    |
| 17<br>18                   | Bhandare Vivek Togannalh Hingade Parmeshuren Lancian                                                                               | FY BCS C'                   | Whooday -                                                           |
| 17<br>18<br>19             | Deshmuth Arieudh aganas<br>Bhandare vivek Jagannath<br>Hingade Parmeshwan Laxman<br>Kolyankar Nivedita Ranjeet                     | FYBCS C'                    | Whooday -                                                           |
| 17<br>18<br>19<br>20<br>21 | Deshmuth Ariendh agianan  Rhandore Vivek Togannath  Hingade Parmeshulen Larman  Kolyankar Nivedita Ranjeet  Mamidwar Amal Ashatras | FYBCS C' SYBCS A  LYBCS 'A' | Whooday -                                                           |
| 17<br>18<br>19             | Deshmuth Ariendh aganan  Rhandore Vivek Togannath  Hingade Parmeshuren Laxuan  Kolyankar Nivedida Ranjeet                          | FYBCS C'                    | Shaday<br>Sit<br>Nicality<br>Onese                                  |