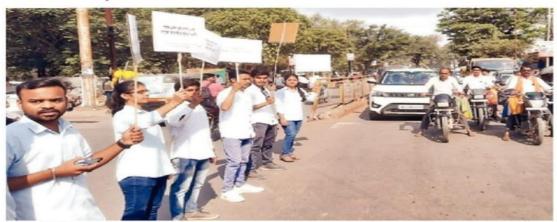

To make the people aware about traffic rules and road safety students of our institution performs STREET PLAY at various busy locations in the Nanded city which are Vazirabad Chowk, ITI Chowk, Degloor Naka on 11 January 2023.

### **Photographs**

NSS Team and Students at different traffic locations in the city on the occasion of Road Safety week, from 11 January2023 to 17 January2023

NSS team on Road Safety week, from 11 January2023 to 17 January2023