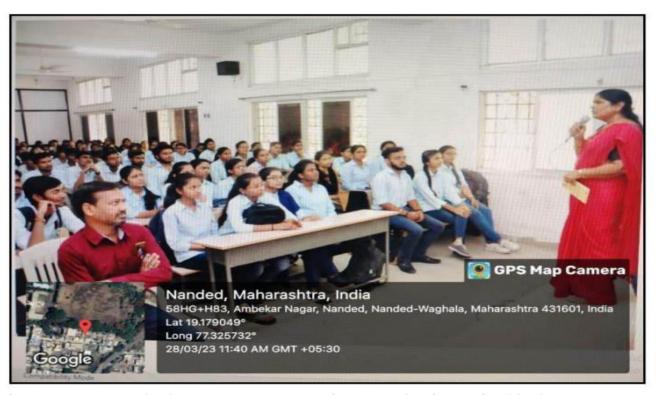

# **Notice**

All students are here by informed that Expert Talk on "Gender Equity, Gender sensitization and Women Empowerment" is organized on 28th March 2023 at 11.00 am in H13 Hall. The resource person for said expert talk is Dr. Puranshettiwar V.N.

Dr. Mrs. Nandedkar K.A.

Dept.CS & IT

Dept.BT & BI

Prof. Kotgire S.L. PRINCIPAL

Expert Talk was given by guest Speaker Dr. Puranshettiwar V. N. on 28 March 2023 (Social Outreach Activity)

Guest speaker was delivering speech to students on Gender Equity, Gender Sensitization and Woman empowerment on 28/03/2023 (Social Outreach Activity)