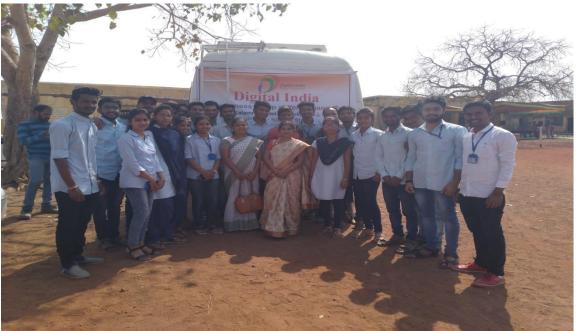

तली.

करीता प्रमाणपत्र देण्यात येत आहे.

सरपंच

गाम पंचायत कार्यालय येहळेगांव(तु.)

Fe. 14-02-2019

जा.क./जि.प.प्र.यं./कावि जि.प.प्रशाला ग्रेहळेगांव (हु

Yehalegaon (Tu.)

प्रमाणपत्र देखात ये ते हैं महामां जांधी भिश्म के संभावती के हिंग महीवंशालयं, नां देख येथाल प्राख्यपत्र क्षीमती किंदि है. जे, क्षीमती भ्योपी एस. ए. क्षी. वेल्वनार स्मार, स्मावे क्षी. मिस्मी त्मारेष वेग यांच्या मार्गदर्शनाखाली येल्वेजाव (तु.) ता. क्ष्रमन्त्रेश योगाल देखासाली येल्वेजाव (तु.) ता. क्ष्रमन्त्रेश योगाल देखासाली यह विश्वायांनी यावातील न्मागरियांना योगाल देखासाली यह विश्वायांनी यावातील न्मागरियांना सोनलाईन व्यवहार समावेसरायार, उमेया इ. वावात. माहिती त्मेच सानलाईन स्मावित व्यवहार (पोन वे गुणल पे वेशम) वावात सावस्तर माहिती देवन कार्यशाला होताओं,

Head Master
Z.P.H.S. Yehalegaon (Tu.)
Tq. Kalamnuri Dist. Hingoli





Staff & Student on Digital India Awareness Camp at yehlhegaon (Social Outreach Activity)



महात्मा गांधी मिशन संचलित संगणक व माहिती तंत्रज्ञान महाविद्यालयाच्या वतीने डिजिटल इंडिया अवेअग्नेस कॅम्पचे मुक्ततेच आयोजन करण्यात आले होते.

### एमजीएमच्या विद्यार्थ्यांचे 'डिजिटल इंडिया'त योगदान

सांदेंड : महात्मा गांधी मिशन संचलित संगणक व माहिती तंत्रज्ञान महाविद्यालयाच्या वतीने डिजिटल इंडिया अवेअरनेस कॅम्पचे नुकतेच आयोजन करण्यात आले होते. या अभियानात एमंजीएमच्या विद्यार्थ्यांनी मोलाचे योगदान दिले. एमजीएमच्या वतीने मुख्याधापक श्री. अलमोड यांच्या उपस्थितीत हे अभियान येळेगाव तुकाराम येथील जिल्हा परिषदेच्या शाळेत घेण्यात आले होते. या वेळी अध्यक्षस्थानी शाळा ठ्यवस्थापन समितींचे अध्यक्ष तुकाराम नांगरे हे होते. कार्यक्रमाचे इद्घाटन गावचे उपसरपंच रामराव काळे यांच्या हस्ते करण्यात आले. प्रमुख पाहुणे म्ह