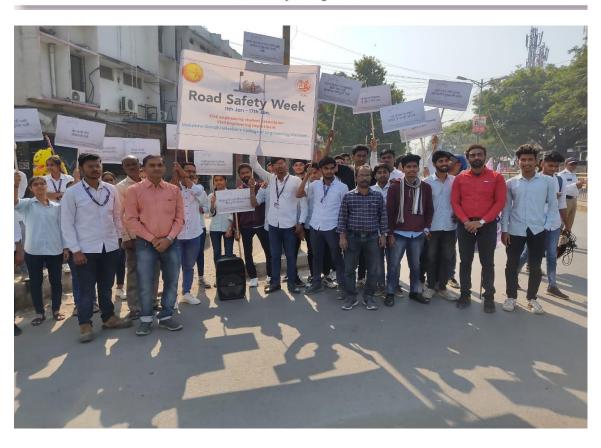

To make the students of our college aware about traffic rules and road safety, STREET PLAY is oraginzed at college campus on 12 January 2023.

### **Photographs**

NSS Team and Students at different traffic locations in the city on the occasion of Road Safety week, from 11 January2023 to 17 January2023

NSS team on Road Safety week, from 11 January2023 to 17 January2023