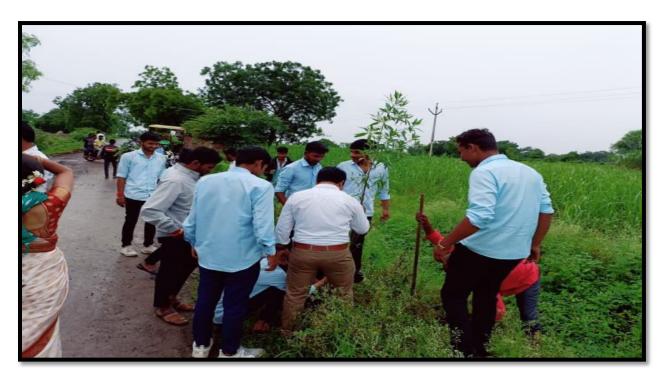

|
|-----|------------------|------------|
| 1   | Tree Plantation  | 15/08/2022 |

#### B: PLAN OF ACTION FOR VILLAGE DEVELOPMENT (GRAM SABHA)

| S<br>N. | Name of village | Major issues identified in village | Action plan taken                                                            |
|---------|-----------------|------------------------------------|------------------------------------------------------------------------------|
| 1       | Daryapur        | More tree plantation require       | Students from our institute had planted number of trees for daryapur village |
| 2       | Wanegaon        | More tree plantation require       | Students from our institute had planted number of trees for Wanegaon village |



Unnat Bharat Abhiyan activity -Tree plantation Dt.15/08/2022



Unnat Bharat Abhiyan activity - Tree plantation Dt.15/08/2022



Unnat Bharat Abhiyan activity -Tree plantation by R. S. Belnor (Unnat Bharat Abhiyan Coordinator) Dt.15/08/2022

Date: 30/07/2022

## **Notice**

All the students of College of Computer Science & IT, are hereby informed that our college NSS unit organizing "Cleanliness Drive on 13 August 2022". Those who are interested, register their name to NSS coordinators.

Venue: MGM Campus.

NSS Coordinator

Dr. Dahale S.V

Mr. Bolwar S.S -

Principal (Prof. Kotgire S.L)

#### MGM's

#### College of Computer Science & IT, Nanded.

#### **Cleanliness Drive Report-2022**

With reference to the circular(NSS/2022-23/84) dated 30/07/2022 NSS unit of MGM college of CS & IT Nanded organized Cleanliness Drive on 13 August 2022 for B.Sc.(CS),B