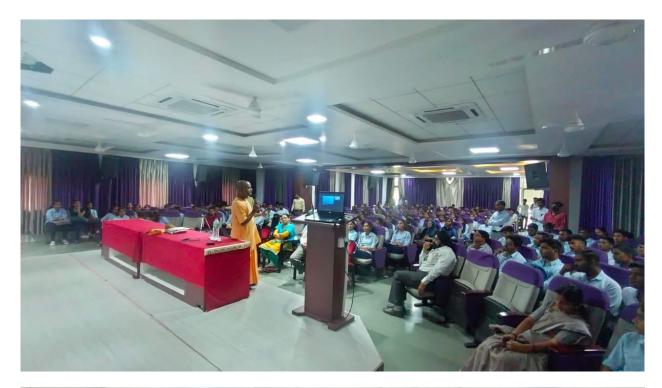

# Notice

All the Students & staff members of College of Computer Science & IT are herby informed that a guest Lecture on "Art of Mind Control" by Er. Aravind Madhav Das from ISKON is arranged in our college on 11/03/2023 at 10:30AM. All should remain present for the guest lecture.

Venue: Conference Hall. MGM's College of Engineering

Mr.Arjunsingh M. Gaherwar

Mr.Ajit Bhosle

Co-ordinators

Prof.Shirish L.Kotgire

Principal

Principal Sir, Staff members & Students with Guest "Er. Arvind Madhav Das" On Art of Mind of Control