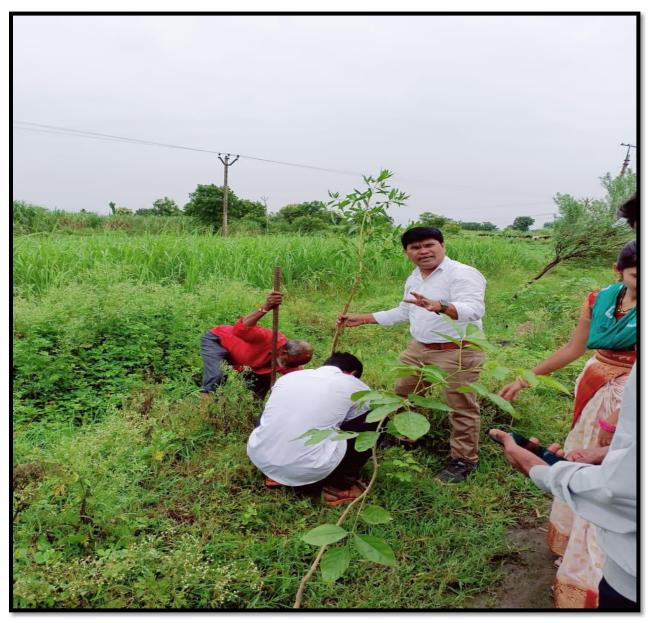

### Road Safety Week Report 2022-2023

NSS unit of MGM College of CS & IT, Nanded, organized a Road Safety week, from 11 January2023 To 17 January2023 at the college and at different traffic locations in the city.

To make the people aware about traffic rules and road safety students of our institution performs STREET PLAY at various busy locations in the Nanded city which are Vazirabad Chowk, ITI Chowk, Degloor Naka on 11 January 2023.

To make the students of our college aware about traffic rules and road safety, STREET PLAY is oraginzed at college campus on 12 January 2023.