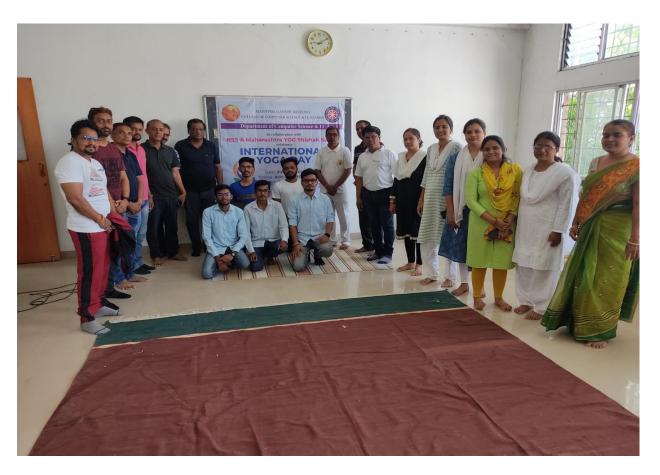

After completion of yoga session for college students and staff, our esteemed Principal, Prof Shirish L. Kotgire honored the yoga instructor Mr. Shinde Arjun. On this occasion Principal guided to each participant and asked everyone to become a brand ambassador for yoga in order to raise awareness of the connection between physical and mental well-being and yoga.

Principal sir, Staff & Student on the occasion of Yoga Day