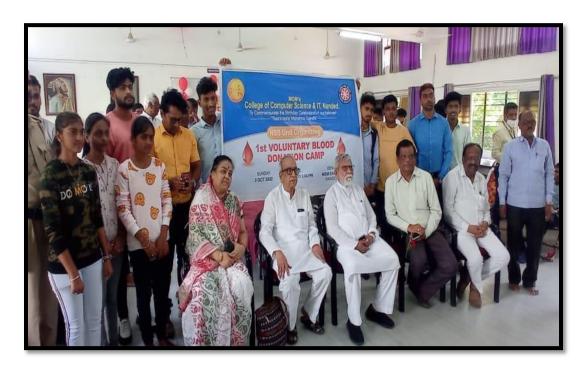

150 volunteers came forward to donate blood during the camp which included teaching & non-teaching staff, student donors. At the end 78 units of Blood was collected. The blood donors were given lemon juice, Biscuits and tea after donating the blood in order to reenergize themselves.

The blood donors were provided with a blood donation certificate. The medical team was provided with lunch and the camp concluded at around 2.30 p.m.

This was the 1<sup>st</sup> camp conducted by the NSS unit for this academic year, where in 78 volunteers donated blood.

The blood donation camp was coordinated by Dr.Dahale S.V., NSS coordinator of the college. He was assisted by (Asst Prof.)Mr. Bhosle A.T.,Mr.Shinde S.P. and all NSS Programme Officers.

#### **Photographs**



Voluntary blood donation camp



Honarable Chairman sir, Director madam, Princiapal sir, Staff on the Occasion of Voluntary blood donation camp



Team of Voluntary blood donation camp

# Extension Activities 2021-22



#### Mahatma Gandhi Mission's College of Computer Science & IT, Nanded.

02nd -Jan-2022

### NOTICE

All the Teaching and Non-Teaching staff members are hereby informed that one day Faculty Development Program on "Universal Human Values & Professional Ethics" is organized on 10<sup>th</sup> Jan 2022 at 10:30am in MGM's College of Computer Science & IT, Nanded. The Chief Guest for this program is Dr. Raju Panchal JSPM Rajashri Shahu College of Engineering Pune.

Note: It is compulsory for all the staff members to attend this FDP.

Venue: Department of Computer Science and IT Nanded.

Coordinator

Mr. Gahe