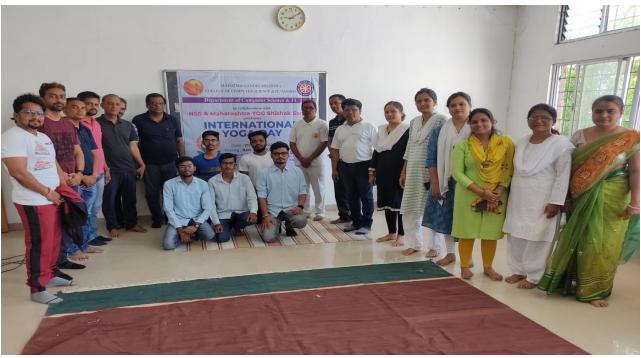

After completion of yoga session for college students and staff, our esteemed Principal, Prof Shirish L. Kotgire honored the yoga instructor Mr. Shinde Arjun. On this occasion Principal guided to each participant and asked everyone to become a brand ambassador for yoga in order to raise awareness of the connection between physical and mental well-being and yoga.

Principal sir, Staff & Student on the occasion of Yoga Day