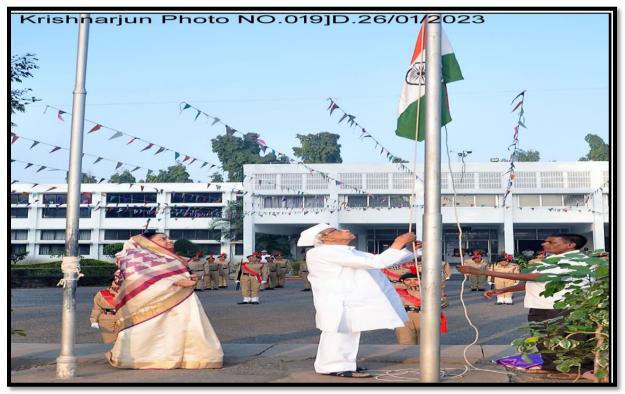

| The state of the same |            |





Godavari Bank Cleanliness Drive: Students and Faculty members (Eco Club)

### Republic Day Celebration & Independence Day Celebration



Flag Hosting by Honorable Chairman Sir on - Republic Day (Dt. 26Jan 2023)



**Salute to Flag by Students** 



Salute to Flag by Students



Flag Hosting by Principal Sir in presence of Honorable Director Madam on - Independence Day (Dt.  $15^{th}$  Aug 2023)



Salute to Flag by Honorable Director Madam & Principal Sir on - Independence Day (Dt.  $15^{th}$  Aug 2023)



Celebration of "Maharashtra Din and World Labor Day"