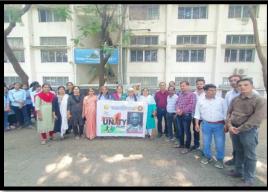

the unification of modern India that earns him the title, the 'Bismarck of India'. He reiterated that the young citizens and the staff of the college must ensure that the Unity of Nation remains intact at all cost. Furthermore, he promised that College will organize several programmes every year to mark his legacy. Later Dr. Kotgire also administrated all the participants the oath to protect the integrity of India.

After the pledge, the unity march proceeded in the college campus. Subsequently, the participants were served refreshments. The entire event was organized by the NSS Activity Committee with Dr.Dahale S.V. as its convenor.

To further express its gratitude and reiterate College's commitment to educate the students to preserve the unity of the Nation.

#### **Photographs**











Staff & Students were on Unity Run organized on 31 October 2022



## MAHATMA GANDHI MISSION's College of Computer Science & IT, Nanded.

Date: 15/09/2022

#### **Notice**

# College Community Service Event "Godavari River Bank Cleanup Day"

Participating in community service is a vital aspect of the educational journey. Every year, MGM's College of Computer Science and IT, Nanded organizes an event known as "River-Bank Cleanup." As part of this, our college is hosting College Community Service Event named "Godavari River Bank Cleanup Day" on September 19, 2022. Students who are keen to get involved can register their names to the following staff coordinators.

#### Staff Coordinators:

1) Mrs. Shinde A. J. - Als

2)Mr. Belnor R.S.

3)Mr. Sarkate S.L.

4) Mrs. Malge S.M. Q

Prof. Kot