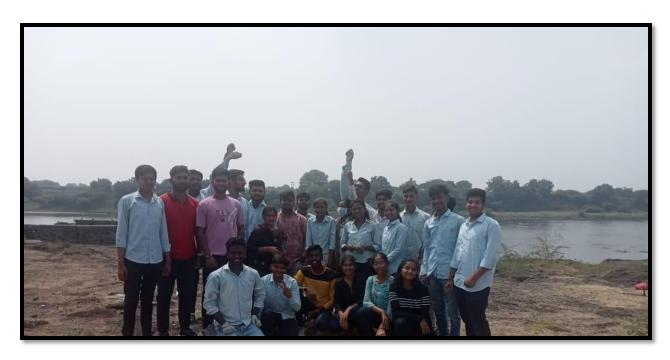

|                            |
| Mr. Shinde A.J. Mr. Gaexate                                   | 25                         |
|                                                               |                            |
| Staff coordinators                                            |                            |
|                                                               |                            |
| 3                                                             |                            |
|                                                               |                            |
|                                                               |                            |
|                                                               |                            |





Godavari River Bank Cleanliness Drive (Trikut, Tq. Nanded):Students are cleaning near by area (Social Outreach Activity)

Date: 10/08/2022

## **Notice**

All the students of College of Computer Science & IT, are here by informed that our college Unnat Bharat Abhiyan unit organizing "Gram Sabha" on 15/08/2022

For interaction with Local body and villagers to identify major issues in village. Those who are interested, register their name to UBA coordinators.

UBA Coordinator Mr.Belnor R.S.

Principal (Prof. Kotgire S.L)

## <u>Unnat Bharat Abhiyan</u> <u>Plan of Action at Gram Sabha Level for Participating Institutions (PIs)</u>

| Reporting Period(Month & Year) | August 2022 |
|--------------------------------|-------------|
|                                |             |

1. Name of