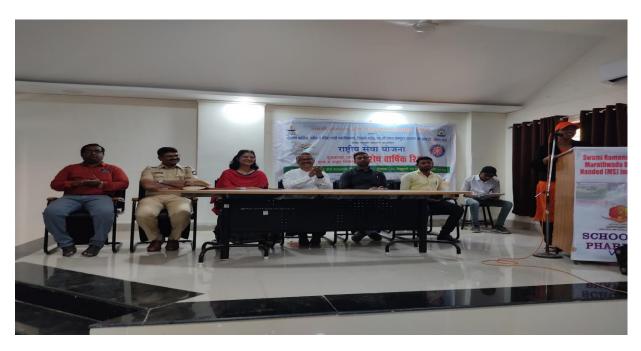

# Notice

All the Students & staff members of College of Computer Science & IT are herby informed that a guest Lecture on "Art of Mind Control" by Er. Aravind Madhav Das from ISKON is arranged in our college on 11/03/2023 at 10:30AM. All should remain present for the guest lecture.

Venue: Conference Hall. MGM's College of Engineering

Mr.Arjunsingh M. Gaherwar

Mr.Ajit Bhosle

Co-ordinators

Prof.Shirish L.Kotgire

Principal

Principal Sir, Staff members & Students with Guest "Er. Arvind Madhav Das" On Art of Mind of Control