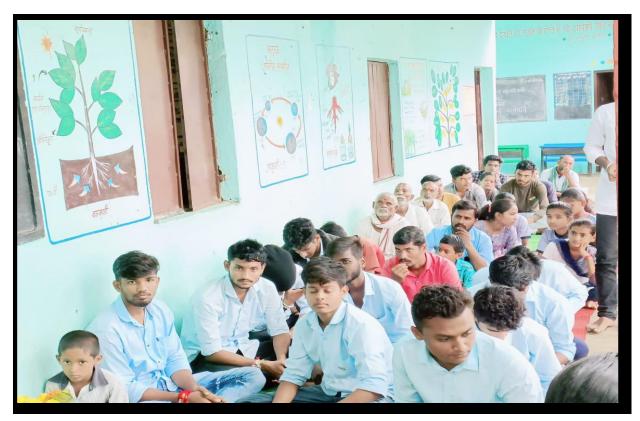

# Notice

All the Students & staff members of College of Computer Science & IT are herby informed that a guest Lecture on "Art of Mind Control" by Er. Aravind Madhav Das from ISKON is arranged in our college on 11/03/2023 at 10:30AM. All should remain present for the guest lecture.

Venue: Conference Hall. MGM's College of Engineering

Mr.Arjunsingh M. Gaherwar

Mr.Ajit Bhosle

Co-ordinators

Prof.Shirish L.Kotgire

Principal

Principal Sir, Staff members & Students with Guest "Er. Arvind Madhav Das" On Art of Mind of Control