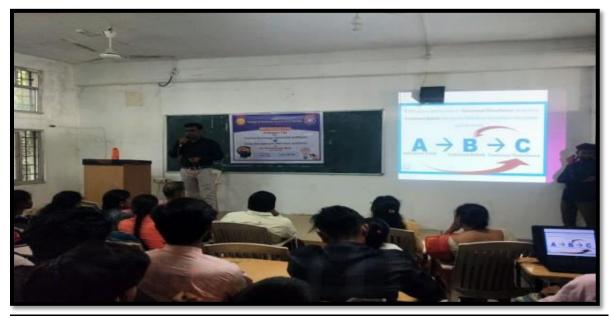

# **Notice**

All students are here by informed that Expert Talk on "Gender Equity, Gender sensitization and Women Empowerment" is organized on 28th March 2023 at 11.00 am in H13 Hall. The resource person for said expert talk is Dr. Puranshettiwar V.N.

Dr. Mrs. Nandedkar K.A.

Dept.CS & IT

Dept.BT & BI

Prof. Kotgire S.L. PRINCIPAL

Expert Talk was given by guest Speaker Dr. Puranshettiwar V. N. on 28 March 2023 (Social Outreach Activity)

Guest speaker was delivering speech to students on Gender Equity, Gender Sensitization and Woman empowerment on 28/03/2023 (Social Outreach Activity)