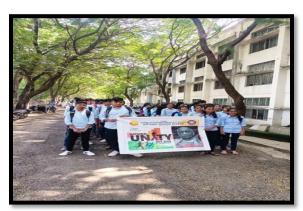

or the unification of modern India that earns him the title, the 'Bismarck of India'. He reiterated that the young citizens and the staff of the college must ensure that the Unity of Nation remains intact at all cost. Furthermore, he promised that College will organize several programmes every year to mark his legacy. Later Dr. Kotgire also administrated all the participants the oath to protect the integrity of India.

After the pledge, the unity march proceeded in the college campus. Subsequently, the participants were served refreshments. The entire event was organized by the NSS Activity Committee with Dr.Dahale S.V. as its convenor.

To further express its gratitude and reiterate College's commitment to educate the students to preserve the unity of the Nation.

#### **Photographs**











Staff & Students were on Unity Run organized on 31 October 2022



## MAHATMA GANDHI MISSION's College of Computer Science & IT, Nanded.

Date: 15/09/2022

#### **Notice**

# College Community Service Event "Godavari River Bank Cleanup Day"

Participating in community service is a vital aspect of the educational journey. Every year, MGM's College of Computer Science and IT, Nanded organizes an event known as "River-Bank Cleanup." As part of this, our college is hosting College Community Service Event named "Godavari River Bank Cleanup Day" on September 19, 2022. Students who are keen to get involved can register their names to the following staff coordinators.

#### Staff Coordinators:

1) Mrs. Shinde A. J. - Als

2)Mr. Belnor R.S.

3)Mr. Sarkate S.L.

4) Mrs. Malge S.M. Q

Prof. K