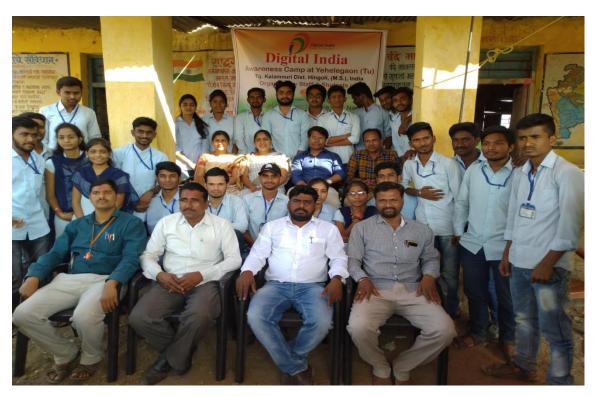

घेतली.

करीता प्रमाणपत्र देण्यात येत आहे.

सरपंच

गाम पंचायत कार्यालय येहळेगांव(तु.)

Fe. 14-02-2019

जा.क./जि.प.प्र.यं./कावि जि.प.प्रशाला ग्रेहळेगांव (हु

Yehalegaon (Tu.)

प्रमाणपत्र देखात ये ते हैं महामां जांधी भिश्म के संभावती के हिंग महीवंशालयं, नां देख येथाल प्राख्यपत्र क्षीमती किंदि है. जे, क्षीमती भ्योपी एस. ए. क्षी. वेल्वनार स्मार, स्मावे क्षी. मिस्मी त्मारेष वेग यांच्या मार्गदर्शनाखाली येल्वेजाव (तु.) ता. क्ष्रमन्त्रेश योगाल देखासाली येल्वेजाव (तु.) ता. क्ष्रमन्त्रेश योगाल देखासाली यह विश्वायांनी यावातील न्मागरियांना योगाल देखासाली यह विश्वायांनी यावातील न्मागरियांना सोनलाईन व्यवहार समावेसरायार, उमेया इ. वावात. माहिती त्मेच सानलाईन स्मावित व्यवहार (पोन वे गुणल पे वेशम) वावात सावस्तर माहिती देवन कार्यशाला होताओं,

Head Master
Z.P.H.S. Yehalegaon (Tu.)
Tq. Kalamnuri Dist. Hingoli





Staff & Student on Digital India Awareness Camp at yehlhegaon (Social Outreach Activity)



महात्मा गांधी मिशन संचलित संगणक व माहिती तंत्रज्ञान महाविद्यालयाच्या वतीने डिजिटल इंडिया अवेअग्नेस कॅम्पचे मुक्ततेच आयोजन करण्यात आले होते.

### एमजीएमच्या विद्यार्थ्यांचे 'डिजिटल इंडिया'त योगदान

सांदेंड : महात्मा गांधी मिशन संचलित संगणक व माहिती तंत्रज्ञान महाविद्यालयाच्या वतीने डिजिटल इंडिया अवेअरनेस कॅम्पचे नुकतेच आयोजन करण्यात आले होते. या अभियानात एमंजीएमच्या विद्यार्थ्यांनी मोलाचे योगदान दिले. एमजीएमच्या वतीने मुख्याधापक श्री. अलमोड यांच्या उपस्थितीत हे अभियान येळेगाव तुकाराम येथील जिल्हा परिषदेच्या शाळेत घेण्यात आले होते. या वेळी अध्यक्षस्थानी शाळा ठ्यवस्थापन समितींचे अध्यक्ष तुकाराम नांगरे हे होते. कार्यक्रमाचे इद्घाटन गावचे उपसरपंच रामराव काळे यांच्या हस्ते करण्यात आले. प्रमुख पाहुणे म