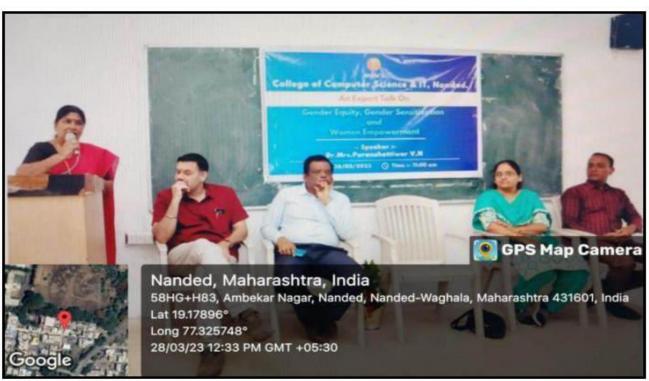

# **Notice**

All students are here by informed that Expert Talk on "Gender Equity, Gender sensitization and Women Empowerment" is organized on 28th March 2023 at 11.00 am in H13 Hall. The resource person for said expert talk is Dr. Puranshettiwar V.N.

Dr. Mrs. Nandedkar K.A.

Dept.CS & IT

Dept.BT & BI

Prof. Kotgire S.L. PRINCIPAL

Expert Talk was given by guest Speaker Dr. Puranshettiwar V. N. on 28 March 2023 (Social Outreach Activity)

Guest speaker was delivering speech to students on Gender Equity, Gender Sensitization and Woman empowerment on 28/03/2023 (Social Outreach Activity)