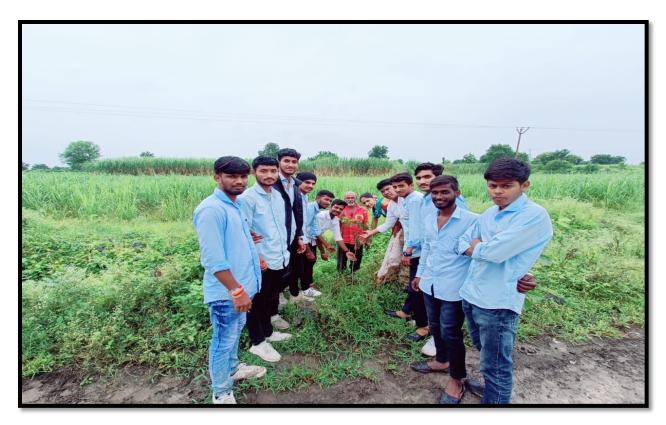

: PROGRAM ORGANIZED IN VILLAGES

| SN. | Name of Activity | Date       |
|-----|------------------|------------|
| 1   | Tree Plantation  | 15/08/2022 |

#### B: PLAN OF ACTION FOR VILLAGE DEVELOPMENT (GRAM SABHA)

| S<br>N. | Name of village | Major issues identified in village | Action plan taken                                                            |
|---------|-----------------|------------------------------------|------------------------------------------------------------------------------|
| 1       | Daryapur        | More tree plantation require       | Students from our institute had planted number of trees for daryapur village |
| 2       | Wanegaon        | More tree plantation require       | Students from our institute had planted number of trees for Wanegaon village |



Unnat Bharat Abhiyan activity -Tree plantation Dt.15/08/2022



Unnat Bharat Abhiyan activity - Tree plantation Dt.15/08/2022



Unnat Bharat Abhiyan activity -Tree plantation by R. S. Belnor (Unnat Bharat Abhiyan Coordinator) Dt.15/08/2022

Date: 30/07/2022

## **Notice**

All the students of College of Computer Science & IT, are hereby informed that our college NSS unit organizing "Cleanliness Drive on 13 August 2022". Those who are interested, register their name to NSS coordinators.

Venue: MGM Campus.

NSS Coordinator

Dr. Dahale S.V

Mr. Bolwar S.S -

Principal (Prof. Kotgire S.L)

#### MGM's

#### College of Computer Science & IT, Nanded.

#### **Cleanliness Drive Report-2022**

With reference to the circular(NSS/2022-23/84) dated 30/07/2022 NSS unit of MGM college of CS & IT Nand