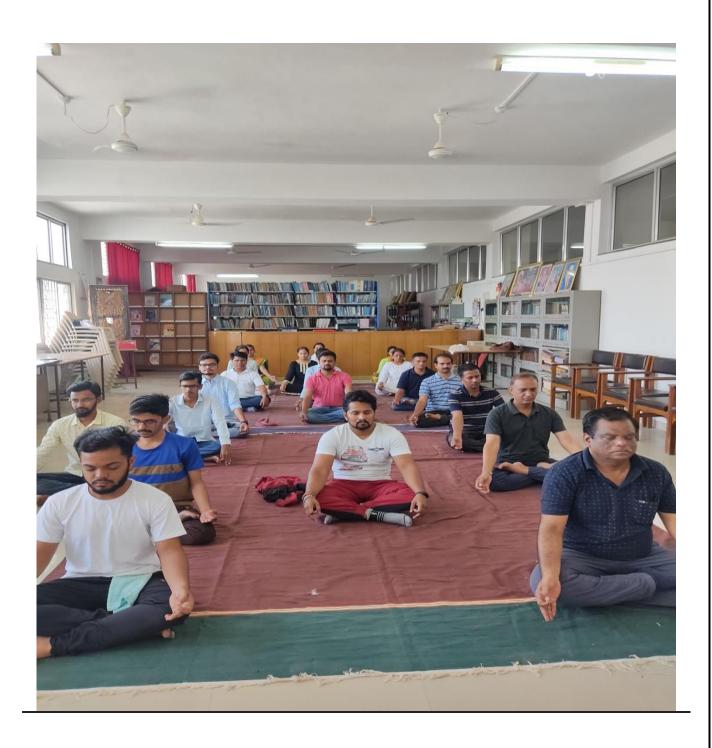

## **International Yoga Day 2023**

On June 21, 2023, in honor of International Yoga Day, the NSS unit of MGM's College of CS & IT Nanded hosted a one-day yoga session for students and staff in accordance with the circular (NSS/2023-24/114) dated 09/06/2023. The major goal of this program was to use yoga to raise students' awareness of the importance of both physical and mental health.

At eight in the morning, the International Yoga Day college event got underway. A one-hour yoga session was held for both staff and students during this event. This session's yoga instructor was MGM's Shri Arjun Shinde Sir, who also teaches at Maharashtra Yoga Shikshak Sangh.