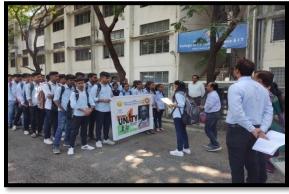

he unification of modern India that earns him the title, the 'Bismarck of India'. He reiterated that the young citizens and the staff of the college must ensure that the Unity of Nation remains intact at all cost. Furthermore, he promised that College will organize several programmes every year to mark his legacy. Later Dr. Kotgire also administrated all the participants the oath to protect the integrity of India.

After the pledge, the unity march proceeded in the college campus. Subsequently, the participants were served refreshments. The entire event was organized by the NSS Activity Committee with Dr.Dahale S.V. as its convenor.

To further express its gratitude and reiterate College's commitment to educate the students to preserve the unity of the Nation.

#### **Photographs**











Staff & Students were on Unity Run organized on 31 October 2022



## MAHATMA GANDHI MISSION's College of Computer Science & IT, Nanded.

Date: 15/09/2022

#### **Notice**

# College Community Service Event "Godavari River Bank Cleanup Day"

Participating in community service is a vital aspect of the educational journey. Every year, MGM's College of Computer Science and IT, Nanded organizes an event known as "River-Bank Cleanup." As part of this, our college is hosting College Community Service Event named "Godavari River Bank Cleanup Day" on September 19, 2022. Students who are keen to get involved can register their names to the following staff coordinators.

#### Staff Coordinators:

1) Mrs. Shinde A. J. - Als

2)Mr. Belnor R.S.

3)Mr. Sarkate S.L.

4) Mrs. Malge S.M. Q

Prof. Kotgi