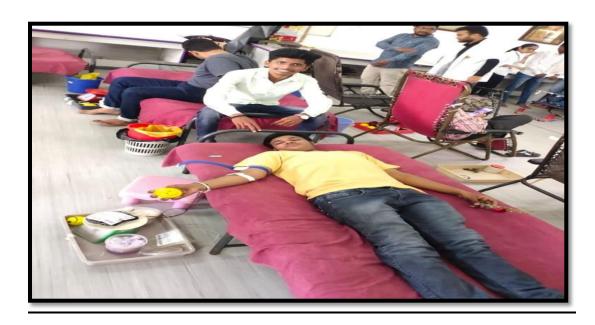

volunteers for their noble act.

150 volunteers came forward to donate blood during the camp which included teaching & non-teaching staff, student donors. At the end 78 units of Blood was collected. The blood donors were given lemon juice, Biscuits and tea after donating the blood in order to reenergize themselves.

The blood donors were provided with a blood donation certificate. The medical team was provided with lunch and the camp concluded at around 2.30 p.m.

This was the 1<sup>st</sup> camp conducted by the NSS unit for this academic year, where in 78 volunteers donated blood.

The blood donation camp was coordinated by Dr.Dahale S.V., NSS coordinator of the college. He was assisted by (Asst Prof.)Mr. Bhosle A.T.,Mr.Shinde S.P. and all NSS Programme Officers.

#### **Photographs**



Voluntary blood donation camp



Honarable Chairman sir, Director madam, Princiapal sir, Staff on the Occasion of Voluntary blood donation camp



Team of Voluntary blood donation camp

# Extension Activities 2021-22



#### Mahatma Gandhi Mission's College of Computer Science & IT, Nanded.

02nd -Jan-2022

### NOTICE

All the Teaching and Non-Teaching staff members are hereby informed that one day Faculty Development Program on "Universal Human Values & Professional Ethics" is organized on 10<sup>th</sup> Jan 2022 at 10:30am in MGM's College of Computer Science & IT, Nanded. The Chief Guest for this program is Dr. Raju Panchal JSPM Rajashri Shahu College of Engineering Pune.

Note: It is compulsory for all the staff members to attend this FDP.

Venue: Department of Computer Science and