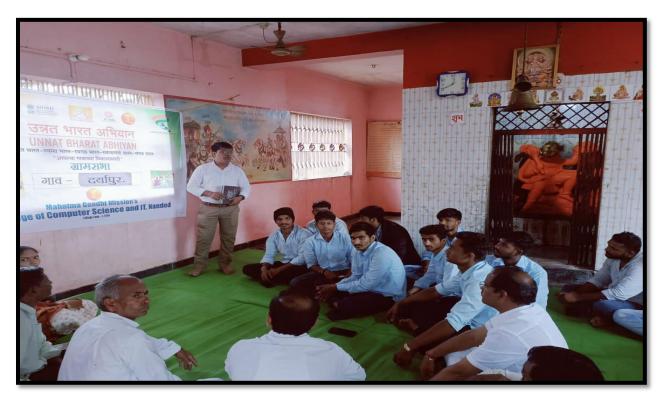

ABHA)

| SN. | Name of village | Major issues identified in village                                            | Action plan                                                                               |
|-----|-----------------|-------------------------------------------------------------------------------|-------------------------------------------------------------------------------------------|
| 1   | Daryapur        | Sanitation, Basic computer education and Sports awareness in school students. | Students from our institute will teach basic computer skills and aware them about sports. |
| 2   | Wanegaon        | Sanitation, Basic computer education and Sports awareness in school students. | Students from our institute will teach basic computer skills and aware them about sports. |



Unnat Bharat Abhiyan coordinator Mr. Belnor R. S. Interacting with Local body and villagers of Daryapur



Unnat Bharat Abhiyan coordinator Mr. Belnor R. S. Interacting with Local body and villagers of Wanegaon



Unnat Bharat Abhiyan team members



Staff, Students and Villagers on Gramsabha activity Dt.15/08/2022

Date: 10/08/2022

## **Notice**

All the students of College of Computer Science & IT, are here by informed that our college Unnat Bharat Abhiyan unit organizing "Tree Plantation" on 15/08/2022 for more tree plantation requirement in village. Those who are interested, register their name to UBA coordinators.

UBA Coordinator Mr.Belnor R.S.

Principal (Prof. Kotgire S.L)

## <u>Unnat Bharat Abhiyan</u> <u>Plan of Action Of Tree Plantation Level for Participating Institutions (