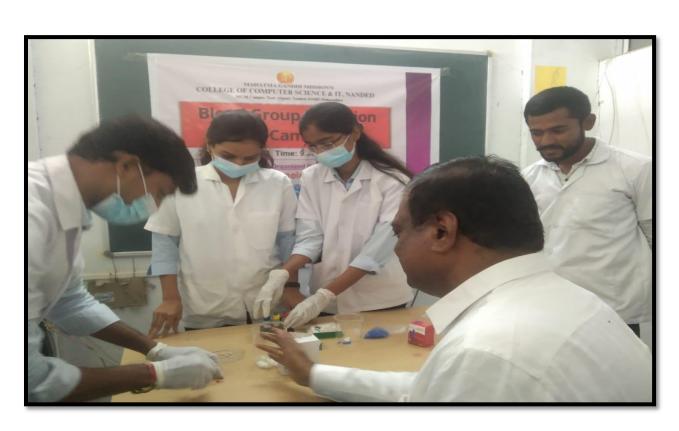

tor Dr.Dahale S.V & Mr. Bolwar S.S & Mrs. Malge S. M

#### **Photographs**



Respected Guest Collector of Nanded Dist. Mr. Abhijit Raut, guiding on Voter ID Registration Camp to students on 5 December 2022







Principal, Staff & Students were present on Voter ID Registration Camp Dt.5/12/2022



Mahatma Gandhi Mission's

#### COLLEGE OF COMPUTER SCIENCE & IT, NANDED

Department of Biotechnology and Bioinformatics

Date: 30/09/2022

#### NOTICE

All staff members and students are here by informed that BLOOD GROUP DETECTION CAMP is organized by Department of Biotechnology and Bioinformatics, on the occasion of Mahatma Gandhi Jayanti, 02<sup>nd</sup> October 2022.

Time: 9.00am to 12.00pm

Venue: Department of Biotechnology and Bioinformatics.

Mr. Shinde S. P.

Program Coordinator

HOD



Principal sir, staff & student at Blood Group Detection Camp

| 34.   | Name                                    | 29e   | Grender                         | Bloca dus