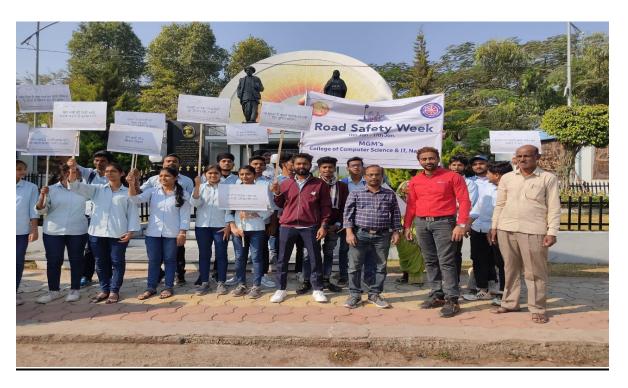

# **Notice**

All the students of College of Computer Science & IT, are hereby informed that our college NSS unit organizing "Road Safety week", From 11 January2023 To 17 January2023 at the college and at different traffic locations in the city.

### Road Safety Week Report 2022-2023

NSS unit of MGM College of CS & IT, Nanded, organized a Road Safety week, from 11 January2023 To 17 January2023 at the college and at different traffic locations in the city.

To make the people aware about traffic rules and road safety students of our institution performs STREET PLAY at various busy locations in the Nanded city which are Vazirabad Chowk, ITI Chowk, Degloor Naka on 11 January 2023.

To make the students of our college aware about traffic rules and road safety, STREET PLAY is oraginzed at college campus on 12 January 2023.

### **Photographs**

NSS Team and Students at different traffic locations in the city on the occasion of Road Safety week, from 11 January2023 to 17 January2023

NSS team on Road Safety week, from 11 January2023 to 17 January2023