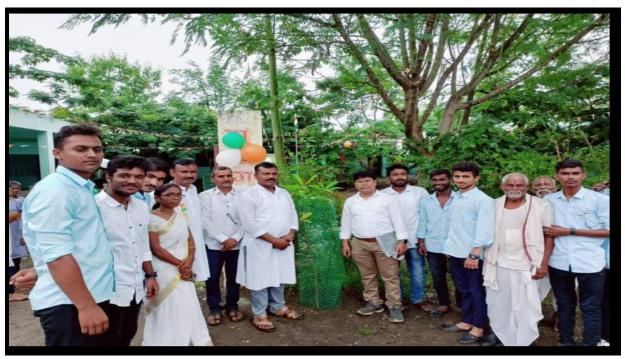

----------------------------------------------------------|-------------------------------------------------------------------------------------------|
| 1   | Daryapur        | Sanitation, Basic computer education and Sports awareness in school students. | Students from our institute will teach basic computer skills and aware them about sports. |
| 2   | Wanegaon        | Sanitation, Basic computer education and Sports awareness in school students. | Students from our institute will teach basic computer skills and aware them about sports. |



Unnat Bharat Abhiyan coordinator Mr. Belnor R. S. Interacting with Local body and villagers of Daryapur



Unnat Bharat Abhiyan coordinator Mr. Belnor R. S. Interacting with Local body and villagers of Wanegaon



Unnat Bharat Abhiyan team members



Staff, Students and Villagers on Gramsabha activity Dt.15/08/2022

Date: 10/08/2022

## **Notice**

All the students of College of Computer Science & IT, are here by informed that our college Unnat Bharat Abhiyan unit organizing "Tree Plantation" on 15/08/2022 for more tree plantation requirement in village. Those who are interested, register their name to UBA coordinators.

UBA Coordinator Mr.Belnor R.S.

Principal (Prof. Kotgire S.L)

## <u>Unnat Bharat Abhiyan</u> <u>Plan of Action Of Tree Plantation Level for Participating Institutions (PIs)</u>

| Reporting Period(Month & Year) | August 2022 |
|--------------------------------|-------------|
|                                |             |

1. Name of the Participating Institution (PI) and AISHE Code:

Name: MGM'S College of Comp. S