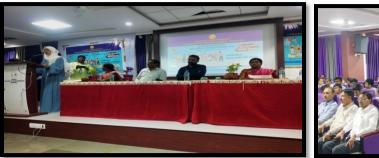

# **Notice**

All students are here by informed that Expert Talk on "Gender Equity, Gender sensitization and Women Empowerment" is organized on 28th March 2023 at 11.00 am in H13 Hall. The resource person for said expert talk is Dr. Puranshettiwar V.N.

Dr. Mrs. Nandedkar K.A.

Dept.CS & IT

Dept.BT & BI

Prof. Kotgire S.L. PRINCIPAL

Expert Talk was given by guest Speaker Dr. Puranshettiwar V. N. on 28 March 2023 (Social Outreach Activity)

Guest speaker was delivering speech to students on Gender Equity, Gender Sensitization and Woman empowerment on 28/03/2023 (Social Outreach Activity)