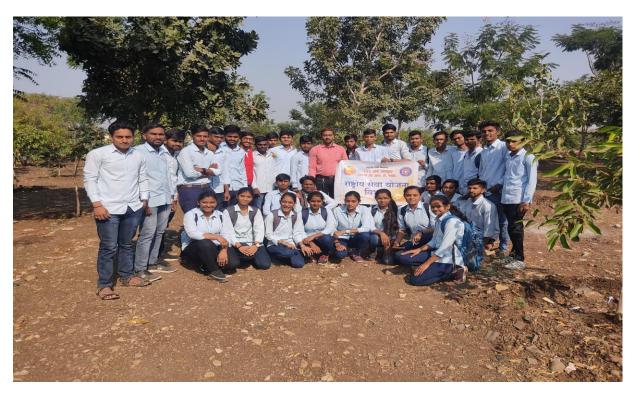

r society" and Pushpa Gangasagare madm spoke about "NSS Importance".

Day's session ended with a Group Discussion event organized for students for students.

### 7] Day 7: 11 Feb 2023:

**Morning Session :** Morning Session of the last day of the camp started with "shramdaan" for three hours from 9:00 AM to 12:00 Noon.

**Afternoon Session :** As it is the last day of the camp afternoon session starts with Valedictory program of the camp. The chief guest for the valedictory program is Mr. Vishal Pathak from MGM's college of Computer Science & IT, Nanded.



Dr. Dahale S.V. NSS Coordinator expressing their views on "Youth's aim Urban and Rural Development' Special Annual NSS Camp at SRTMU Nanded, organized from 05 Feb 2023 to 11 Feb 2023



NSS coordinator and students at special NSS camp



# NSS coordinator and students at special NSS camp



Students doing work on special NSS camp



Guest and Staff on special NSS camp

# **Notice**

All the student's of College of Computer Science & IT, are hereby informed that our college NSS unit organizing " Constitution Day Celebration" on 26th NOV 2022 as per the directives of All India Council for Technical Education, Government of India.

All the students are expected to remain present at 1:00 PM in Hall No.02 for the same.

NSS Coordinator Dr. Dahale S.V

Mr. Bolwar S.S

(Prof. Kotgire S.L)

#### MGM's

# College of Computer Science & IT, Nanded.

## **Constitution Day Report 2022**

With reference to the circular(NSS/2022-23/244) dated 12/11/2022, NSS unit of MGM College of CS & IT,Nanded organized celebration of constitution da