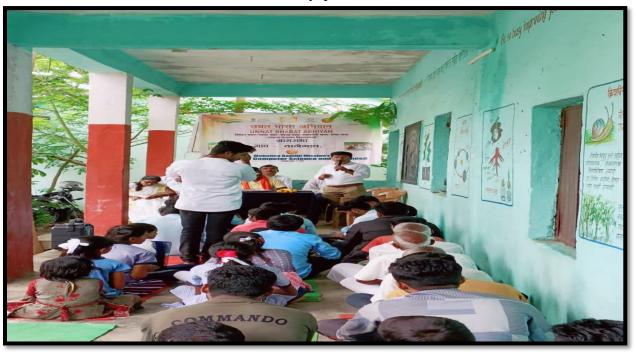

| Action plan                                                                               |
|-----|-----------------|-------------------------------------------------------------------------------|-------------------------------------------------------------------------------------------|
| 1   | Daryapur        | Sanitation, Basic computer education and Sports awareness in school students. | Students from our institute will teach basic computer skills and aware them about sports. |
| 2   | Wanegaon        | Sanitation, Basic computer education and Sports awareness in school students. | Students from our institute will teach basic computer skills and aware them about sports. |



Unnat Bharat Abhiyan coordinator Mr. Belnor R. S. Interacting with Local body and villagers of Daryapur



Unnat Bharat Abhiyan coordinator Mr. Belnor R. S. Interacting with Local body and villagers of Wanegaon



Unnat Bharat Abhiyan team members



Staff, Students and Villagers on Gramsabha activity Dt.15/08/2022

Date: 10/08/2022

## **Notice**

All the students of College of Computer Science & IT, are here by informed that our college Unnat Bharat Abhiyan unit organizing "Tree Plantation" on 15/08/2022 for more tree plantation requirement in village. Those who are interested, register their name to UBA coordinators.

UBA Coordinator Mr.Belnor R.S.

Principal (Prof. Kotgire S.L)

## <u>Unnat Bharat Abhiyan</u> <u>Plan of Action Of Tree Plantation Level for Participating Institutions (PIs)</u>

| Reporting Period(Month & Year) | August 2022 |
|--------------------------------|-------------|