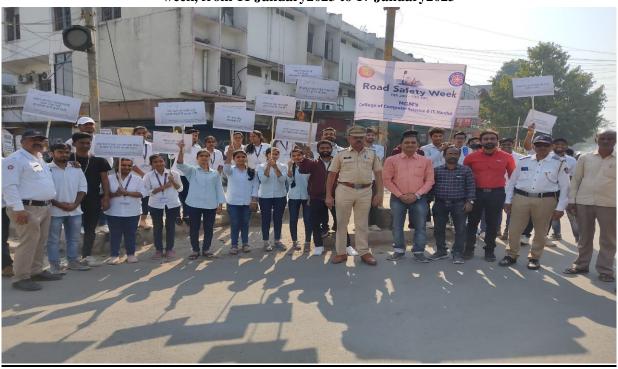

# **Notice**

All the students of College of Computer Science & IT, are hereby informed that our college NSS unit organizing "Road Safety week", From 11 January2023 To 17 January2023 at the college and at different traffic locations in the city.

### Road Safety Week Report 2022-2023

NSS unit of MGM College of CS & IT, Nanded, organized a Road Safety week, from 11 January2023 To 17 January2023 at the college and at different traffic locations in the city.

### **Photographs**

NSS Team and Students at different traffic locations in the city on the occasion of Road Safety week, from 11 January2023 to 17 January2023

NSS team on Road Safety week, from 11 January2023 to 17 January2023