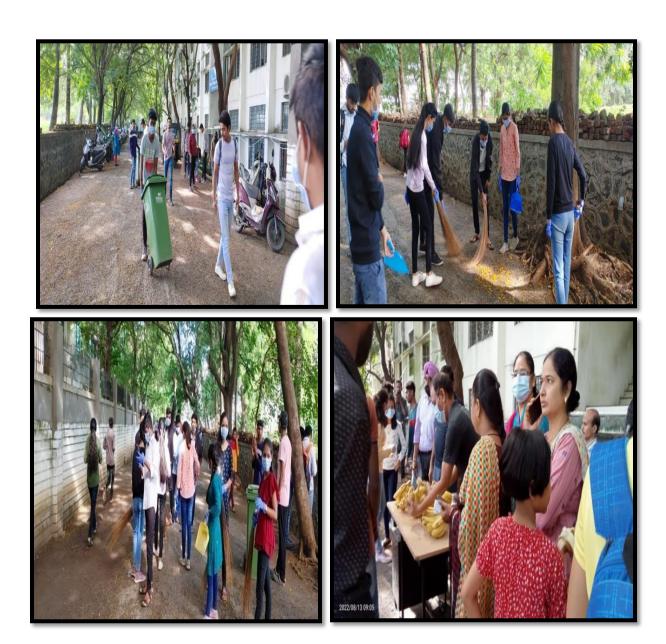

nd students followed suit. Some of us picked brooms and started our job. Some of the students did the dusting of the rooms.

And others went to the play ground and started picking wrappers lying scattered there. After collecting them they threw them in to the dustbins. After doing this job for two to three hours, there we gave refreshment to all in the form of bananas and tea.

Thereafter our Principal Dr.Kotgire S.L.delivered the speech telling us the importance of sanitation. He also honored the sweepers of the college for their noble job. In the end we all took oath of keeping our home, locality and city clean. It was a unique experience for all of us. We were curious to be the part of this great drive that could have transformed the face of our country for ever.

#### **Photographs**



Students and Staff were participated on occasion of Cleanliness Drive



Principal, Staff, students were present on occasion of Cleanliness Drive organized on 13 August 2022



## MAHATMA GANDHI MISSION'S College of Computer Science & IT, Nanded. Department of Computer Science & IT

Date: 03/09/2022

#### **Notice**

All students of MGM's college of Computer Science & IT Dept. are hereby informed that "Best out of Waste" competition is being organized on 6<sup>th</sup> Sept 2022 (Tuesday) by Eco Club in the Institute. Thus the students are invited to coordinate and participate in it.

Students are informed to gather in H13 at 9.30a.m. with all necessary requirements.

- 1. Shadu Clay
- 2. Glue/Fevicol
- 3. Waste material

Ms.Malge S.M. Coordinator Ms.Wadadare S.S.

Dr.Mrs.K.A.Nandedkar