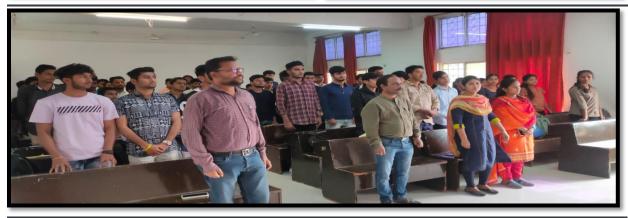

# Notice

All the Students & staff members of College of Computer Science & IT are herby informed that a guest Lecture on "Art of Mind Control" by Er. Aravind Madhav Das from ISKON is arranged in our college on 11/03/2023 at 10:30AM. All should remain present for the guest lecture.

Venue: Conference Hall. MGM's College of Engineering

Mr.Arjunsingh M. Gaherwar

Mr.Ajit Bhosle

Co-ordinators

Prof.Shirish L.Kotgire

Principal

Principal Sir, Staff members & Students with Guest "Er. Arvind Madhav Das" On Art of Mind of Control