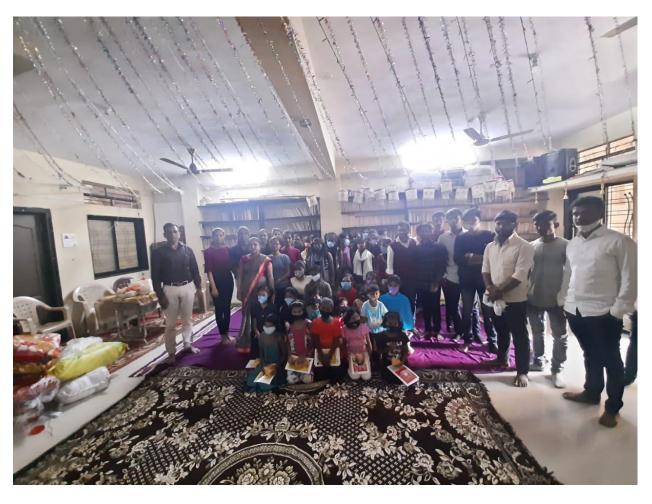

|                   |                |  |

Co-ocolmatis de



## Mahatma Gandhi Mission's College of Computer Science & IT, Nanded

Date: 03/03/2023

# **Notice**

All the students of College of Computer Science & IT, are hereby is informed that our college has organizing one day visit to "Orphanage House" Those who are interested, register their name to respective coordinators.

Date: 7/3/2023

Venue: (Suman Balgruh Nanded)

Coordinator Satish Sarkate Principal (Prof. Kotgire S.L.)



**Staff & Student visit to Orphanage House Nanded (Social Outreach Activity)** 

# **Notice**

All the students of College of Computer Science & IT, are hereby informed that our college NSS unit organizing one week camp with a aim "Youth's aim Urban and Rural Development", from 05 Feb 2023 to 11 Feb 2023, Those who are interested, register their name to NSS coordinators.

NSS Coordinator

Dr. Dahale S.V

Mr. Bolwar S.S

Principal (Prof. Kotgire S.L)

#### MGM's

# College of Computer Science & IT, Nanded.

### Special Annual NSS Camp at SRTMU Nanded Report 2023

NSS unit of MGM College of CS & IT, Nanded, organized a Special Annual NSS Camp at SRTMU Nanded. It was one week camp organized from 05 Feb 2023 to 11 Feb 2023 with a moto "Youth's aim Urban and Rural Development".

1] **Day1: 05