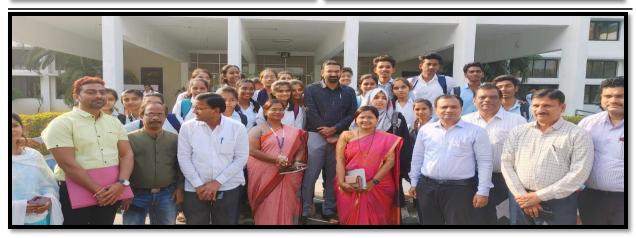

Dr. Mrs. Nandedkar K.A.

Dept.CS & IT

Dept.BT & BI

Prof. Kotgire S.L. PRINCIPAL

Expert Talk was given by guest Speaker Dr. Puranshettiwar V. N. on 28 March 2023 (Social Outreach Activity)

Guest speaker was delivering speech to students on Gender Equity, Gender Sensitization and Woman empowerment on 28/03/2023 (Social Outreach Activity)