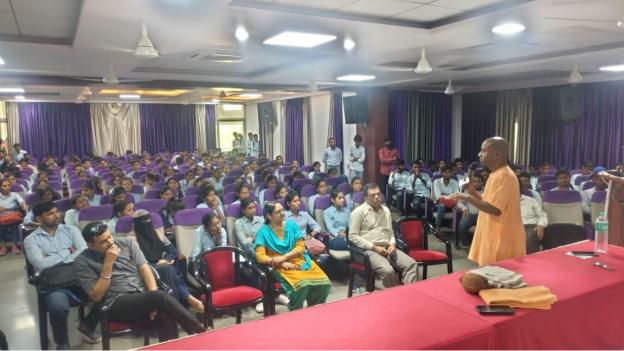

# **Notice**

All students are here by informed that Expert Talk on "Gender Equity, Gender sensitization and Women Empowerment" is organized on 28th March 2023 at 11.00 am in H13 Hall. The resource person for said expert talk is Dr. Puranshettiwar V.N.

Dr. Mrs. Nandedkar K.A.

Dept.CS & IT

Dept.BT & BI

Prof. Kotgire S.L. PRINCIPAL

Expert Talk was given by guest Speaker Dr. Puranshettiwar V. N. on 28 March 2023 (Social Outreach Activity)

Guest speaker was delivering speech to students on Gender Equity, Gender Sensitization and Woman empowerment on 28/03/2023 (Social Outreach Activity)