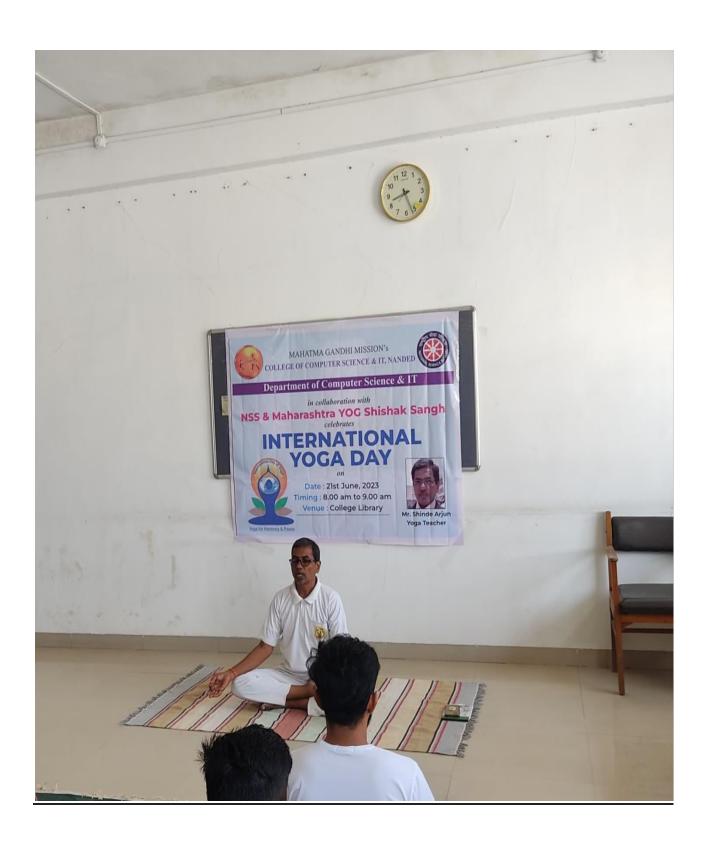

## **International Yoga Day 2023**

On June 21, 2023, in honor of International Yoga Day, the NSS unit of MGM's College of CS & IT Nanded hosted a one-day yoga session for students and staff in accordance with the circular (NSS/2023-24/114) dated 09/06/2023. The major goal of this program was to use yoga to raise students' awareness of the importance of both physical and mental health.

At eight in the morning, the International Yoga Day college event got underway. A one-hour yoga session was held for both staff and students during this event. This session's yoga instructor was MGM's Shri Arjun Shinde Sir, who also teaches at Maharashtra Yoga Shikshak Sangh.